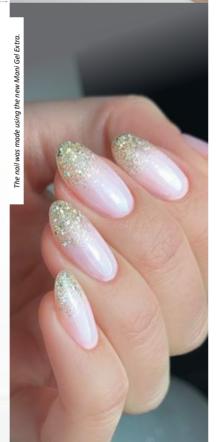

# MANI GEL EXTRA **NEW COLORED BASES**

Our family of strengthening gel lacs meet the latest needs as an improved version of the much-loved Mani gels. The super feature of Mani Gel Extra is that it cures well even without Bond gel, a dense, C-curve can be formed more easily with them, the material is harder, so it is more resistant due to its pigmentation, so it can also be used as a color. You can make nude, French, or even babyboomer nails very quickly and easily. It also adheres very nicely and flawlessly to problematic nails. It can even be used for building size S nail with it.

### MANIGEI EXTRA

#### **NEW COLORED BASES**

Our family of strengthening gel lacs meet the latest needs as an improved version of the much-loved Mani gels. The super feature of Mani Gel Extra is that it cures well even without Bond gel, a dense, C-curve can be formed more easily with them, the material is harder, so it is more resistant due to its pigmentation, so it can also be used as a color. You can make nude, French, or even babyboomer nails very quickly and easily.