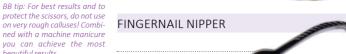

competitors with its new, ideal shape and reliability. Besides its excellent adhesion

ability, due to its rigidity and the special paper, it keeps its curve perfectly, won't

Strengthened double winged form, made of reinforced material. ideal for bended

nail shapes, roller shape can easily sculpted. Contain the graphic of double winged

form with the guide lines which help cutting of the smile line's negative and cor-

ners. with its ideal shape and double winged, it keeps the professional satisfaction

Similar to the BrillBird original form, highest quality, but longer and has a spe-

**DOUBLE WINGED FORM -**

BRILLBIRD LONG FORM

bend down. Made in USA.

**EXTRA** 

for nail technicians and competitors.

**KEEPS THE SHAPE** 

**STRONG** 

Advantages:

- space-saving







**FORMS** 



Lightened tip cutter with curved bit and blade;

"EASY" TIP CUTTER

does not flatten the tip.



You can make a perfect manicure with perfect scissors. You

can cut off the tiny protruding fibrous skins with sharper

tools. We recommend you our new Perfect Mani scissors.

Its pointed and long design helps to make a manicure as

. beautiful results.

PERFECT MANI SCISSORS

precise as possible.











#### MANICURE SCISSORS EXTRA

The special, ergonomically designed skin scissors with a curved tip make it easy to cut the cuticle and also the corners accurately on the template forms



 $\overline{\mathsf{m}}$ 

RIL

 $\mathbf{m}$ 

0

0

# RD

# BRILL CURVED-STRAIGHT ZEBRA FILES

The Brill sign on these BrillBird bent-straight files of 4 different grit is not there by an accident: the