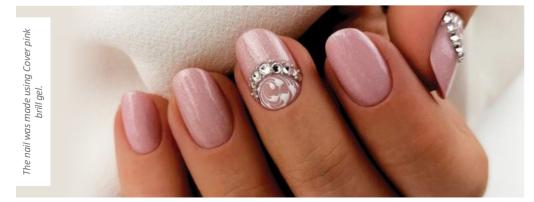

# COVER PINK GEL - BRILL

#### NACRE-CRYSTALLINE EFFECT IN NAIL BED EXT-

DECENT, PEARLY SHINE

The brilliant, nacre version of the popular Cover Pink gels. Ideal for clients who like slight, silky shiny nails, yet in the color shade of the nail bed.

#### Advantages:

- elegantly bold color
- popular shine effect
- medium density
- full coverage