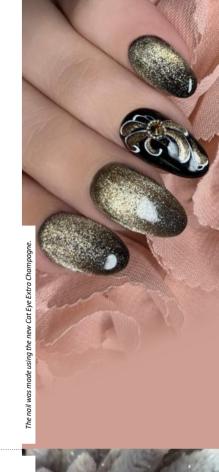

# CAT EYE EXTRA NEW! CHAMPAGNE GEL&LAC

Metallic sparkling, super pigmented Cat Eye gellac. Its special feature is that its shade is beautiful in itself, but an even more extra effect can be achieved with the addition of decorations.

#### THE NEW GENERATION OF CAT EYE GELLACS HAS ARRIVED!

Super pigmented gellacs that change their colors depending on the angle of the view and the light projected on the surface. It can shine in 2-3 shades! Apply one layer black or any kind of dark base color for the more spectacular effect. Try the new Cat Eve Styling Magnet to create the most fabulous cat eve effects.

Play with the effects,

cover Platinum with

Cure time:

2-3 mins in UV lamp

1-2 mins in LED lamp

The nail was made using Cat Eye Extra Platinum.

platinum

champagne