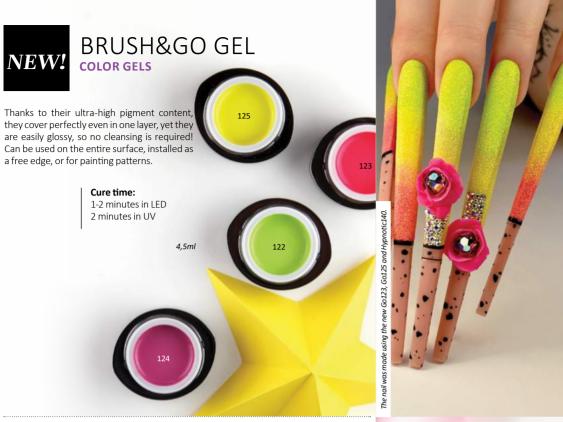

# BRUSH&GO GEL

"JUST APPLY AND GO" COLOR GELS

COVERS PERFECTLY IN ONE LAYER

PERFECT CHOICE FOR GEL DECORATIONS

**CLEANSING FREE** 

THE BRUSH&GO GELS DUE TO THEIR ULT-RA-HIGH PIGMENT CONTENT COVERS PER-FECTLY IN ONE LAYER, AND CURE SHINY, SO THERE IS NO NEED FOR CLEANSING AND SHINE GEL!

CREATE AMAZING NAILS FOR YOUR CLIENTS, WITH 2/3 LESS TIME AND MATERIAL USAGE! CHOOSE THE BRUSH&GO FAMILY OF BRILLBIRD!

we can replace the 2 layers of color gels, plus the top shine with one layer of brush&go gel. we do not have to cure the nails layer by layer, and cleanse them at the end of the process. we can suggest our brush&go color gels not only for creating a colorful free edge and complete coverage, but they are also perfect for gel decorations.

#### Cure time:

UV lamp 2 min LED lamp 1-2 min

GO 1 GO 3 GO 4 GO 5 GO 18 GO 19 GO 20 GO 22 GO 27 GO 29 GO 31 GO 32 GO 34 GO 37 GO 38 GO 39 GO 40 GO 44 GO 42 GO 43 GO 45 GO 46 GO 48 GO 49 GO 53 GO 50 GO 51 GO 54 GO 55 GO 56 GO 57 GO 58 GO 60 GO 61 GO 63 GO 64 GO 70 GO 66 GO 67 GO 68 GO 69 GO 71 GO 72 GO 73 GO 76 GO 77 GO 78 GO 79 GO 80 GO 75 GO 82 GO 83 GO 84 GO 85 GO 86 GO 87 GO 88 GO 89 GO 92 GO 93 GO 91 GO 94 GO 95