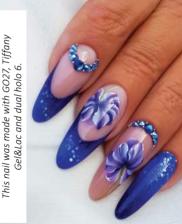

# TIFFANY GEL&LAC

#### **GLASSY EFFECT GEL&LAC**

It is a special gel&lac with glass effect what you can use it alone or on different basic colors as well. Make your existing colors exciting and create a completely different effects. The translucent, glassy texture will catch you. You can paint the whole surface and also use it for decoration.