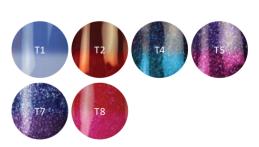

# DIAMOND GEL

**DIAMOND SHINE GELS** 

Soft, elegant gels with blinding diamond shine and immaculate coverage

#### Cure time:

UV lamp 3 min LED lamp 2 min

5ml