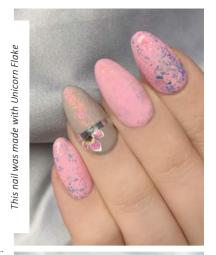

# UNICORN FLAKE

The Unicorn flake, which plays in all colors of the rainbow, fits on the nails very easily thanks to its extremely soft, thin texture. It can be used to decorate the nails by sticking them into a sticky surface or Nail Art Glue Gel.