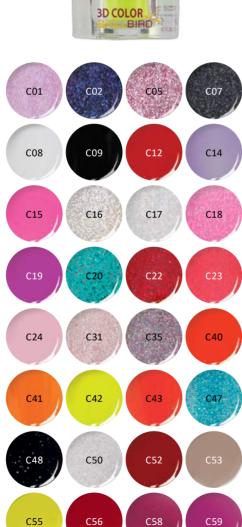

#### Cure time:

UV lamp 2 min LED lamp 1-2 min

GO 1 GO 3 GO 4 GO 5 GO 18 GO 19 GO 20 GO 22 GO 27 GO 29 GO 31 GO 32 GO 34 GO 37 GO 38 GO 39 GO 40 GO 44 GO 42 GO 43 GO 45 GO 46 GO 48 GO 49 GO 53 GO 50 GO 51 GO 54 GO 55 GO 56 GO 57 GO 58 GO 60 GO 61 GO 63 GO 64 GO 70 GO 66 GO 67 GO 68 GO 69 GO 71 GO 72 GO 73 GO 76 GO 77 GO 78 GO 79 GO 80 GO 75 GO 82 GO 83 GO 84 GO 85 GO 86 GO 87 GO 88 GO 89 GO 92 GO 93 GO 91 GO 94 GO 95

4,5ml

#### GO 99 GO 102 GO 103 GO 104 GO 105 GO 108 GO 110 GO 111 GO 113 GO 115 GO 114 GO 116 GO 117 GO 119 GO 120 GO 121 NEW! GO 123 GO 124 GO 125