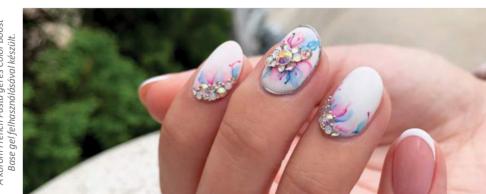

# **NEW!** AQUARELL PALETTE

In our 12-piece palette, we selected the basic colors that are essential for painting aerial aquarelle patterns. Our educators have carefully selected the contents of the kit to be sure to bring joy and success to any nail artist. The velvety, oily paints can be used diluted with a little water. In a practical, well-sealed kit, the paints stay in place even when traveling.

# AQUARELL PALETTE NEW!

You can find every essential color for creating light aquarell patterns in this 12 pcs kit. The colors were carefully gathered by our educators in order to bring pleasure and joy to every nail tech. Recommended to use with a touch of water. There is no leftover product from the bottle, you can use all of the material from the box.