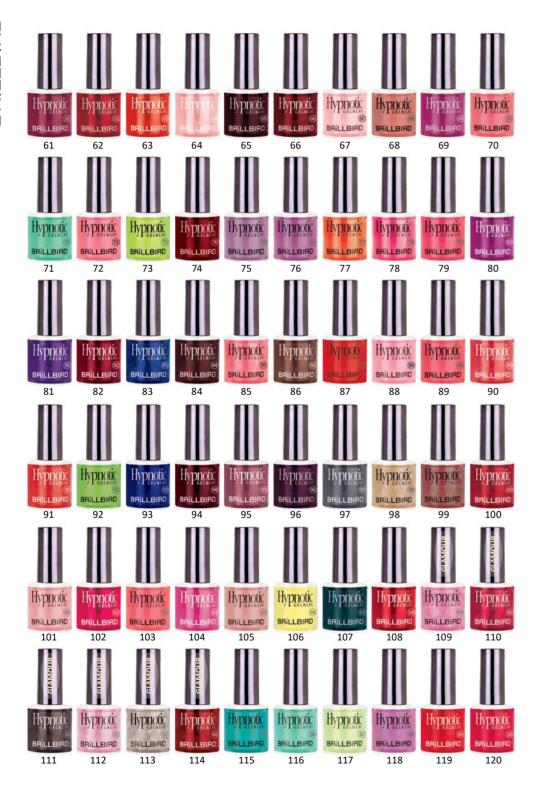

# HYPNOTIC DIAMOND GEL&LAC

REFLECTIVE EFFECT

So much brilliance has never been hidden in a jar! Our super shiny Hypnotic gel & lacs will be the hits of the summer. They shine well in daylight, but you can experience the real diamond effect in extra light.

Angelically soft pastel colors and a little glitter hidden in 4 jars.

#### A készlet tartalma:

Hypnotic gel&lac 133, 134, 135, 136

4x8ml

Tropical vibe, exploding wild colors, breathtaking vibration in one set.

#### Kit contains:

Hypnotic gel&lac 138, 139, 140, 141

4x8ml