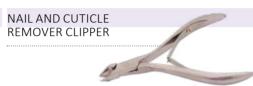

line's negative and cor-

ners. with its ideal shape and double winged, it keeps the professional satisfaction

Similar to the BrillBird original form, highest quality, but longer and has a spe-

**DOUBLE WINGED FORM -**

BRILLBIRD LONG FORM

bend down. Made in USA.

**EXTRA** 

for nail technicians and competitors.

**KEEPS THE SHAPE** 

**STRONG** 

Advantages:

- space-saving







**FORMS** 



Lightened tip cutter with curved bit and blade;

"EASY" TIP CUTTER

does not flatten the tip.



You can make a perfect manicure with perfect scissors. You

can cut off the tiny protruding fibrous skins with sharper

tools. We recommend you our new Perfect Mani scissors.

Its pointed and long design helps to make a manicure as

. beautiful results.

PERFECT MANI SCISSORS

precise as possible.











#### MANICURE SCISSORS EXTRA

The special, ergonomically designed skin scissors with a curved tip make it easy to cut the cuticle and also the corners accurately on the template forms



 $\overline{\mathsf{m}}$ 

RIL

 $\mathbf{m}$ 

0

0

# RD

# BRILL CURVED-STRAIGHT ZEBRA FILES

The Brill sign on these BrillBird bent-straight files of 4 different grit is not there by an accident: the special grains on these files slit the material like they were made of tiny brilliant stones, in addition, they do not only do that at the first use; even after long-lasting use, they remain shockingly effective. They will save you a lot of muscle-energy and costs.



BRILLBIRD TIPS

# **REVERSE TIP** FOR FUTURE GEL

You can create natural-looking nails extremely fast in salon lenght. The elastic