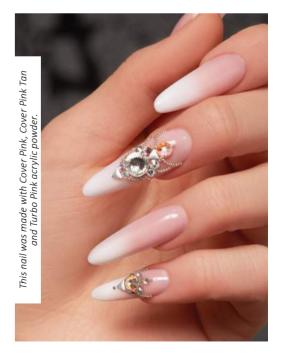

# TURBO PINK POWDER

Especially developed for the professional's faster work method. Creamy, easy to work with. It can be used for completing the Cover Pink, near the cuticle to cover up the grown area and to blur the vividness of the color.

#### Advantages:

- easy to work with
- good cohesion, easy flow
- it will not be sugar-ish when it's cold

30ml 140ml