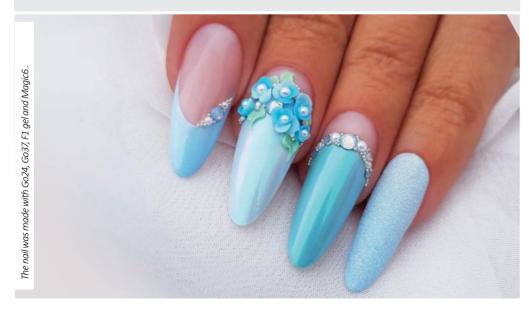

 $\Box$ 

 $\frac{1}{1}$ 

В

エ

 $\circ$ 

Z

 $\simeq$ 

The nail was made using Cover Builder Gel and Desianer ael white.