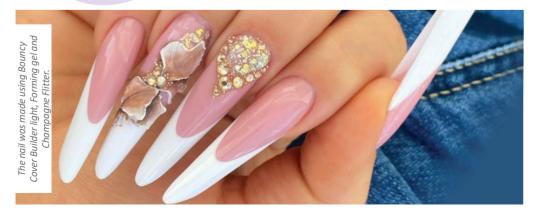

 $\Box$ 

 $\frac{1}{1}$ 

В

エ

 $\circ$ 

Z

 $\simeq$ 

The nail was made using Cover Builder Gel and Desianer ael white.

# **COVER BUILDER GEL**

#### **GEL IN THE COLOR OF NAIL BED**

PERFECT FOR NAIL BED ENHANCEMENT

Natural nail bed color, dense gel developed for refill. Covers perfectly at the zone of the smile line, meanwhile near the cuticles it is transparent. Perfect for nail bed enhancement. You can fill the regrowth area in one step, in full thickness.

Ideal for refill and sculpting!