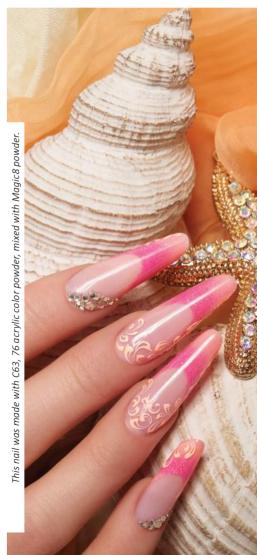

h quality, intense tones, usable for 3D nail art too. Created according to the latest trend of fashion



10ml





# COLOR FRENCH ACRYLIC STEP BY STEP



Prepair the nail plate with Nail Prep and acid-free Primer 2.



I create a nailbed extension and I stilt it with Cover Pink and Glassy Pink acrylic powder, then I band the nail.



Shape the stilted nailbed and I file the smile-line.



I mix color acrylic powder with Magic 8 powder and I make one part of the free-edge.



I mix again the color acrylic powder with Magic 8 powder and I make the transition on the freedge.



I put clear acrylic onto the freedge, because I don't want to file the transition at the proccess of shaping, then I band the nail.



After shaping I use Extra Top gel after cure I decorate with Brush&Go color gel.



# **BRILLBIRD DIAMOND COLOR POWDERS**

Sparkling elegant powders with blinding diamond shine and immaculate coverage.



10ml

# MAGIC **ACRYLIC POWDER**

Charming elegancy: wonderful sparkling, soft glitters, unique harmony! One of the most popular effects in the

10ml















# AQUARELL PALETTE NEW!

You can find every essential color for creating light aquarell patterns in this 12 pcs kit. The colors were carefully gathered by our educators in order to bring pleasure and joy to every nail tech. Recommended to use with a touch of water. There is no leftover product from the bottle, you can use all of the material from the box.

12 colors/palette



BRILLBIRD

AQUARELL



# **COLOR MIXING** GUIDE





# ONE MOVEMENT

**ACRYLIC PAINTS** 

Suitable for both one movement technique a