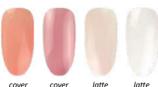

# MANI GEL EXTRA **NEW COLORED BASES**

Our family of strengthening gel lacs meet the latest needs as an improved version of the much-loved Mani gels. The super feature of Mani Gel Extra is that it cures well even without Bond gel, a dense, C-curve can be formed more easily with them, the material is harder, so it is more resistant due to its pigmentation, so it can also be used as a color. You can make nude, French, or even babyboomer nails very quickly and easily. It also adheres very nicely and flawlessly to problematic nails. It can even be used for building size S nail with it.

#### **NEW COLORED BASES**

Our family of strengthening gel lacs meet the latest needs as an improved version of the much-loved Mani gels. The super feature of Mani Gel Extra is that it cures well even without Bond gel, a dense, C-curve can be formed more easily with them, the material is harder, so it is more resistant due to its pigmentation, so it can also be used as a color. You can make nude, French, or even babyboomer nails very quickly and easily.