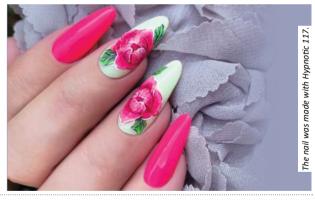

# HYPNOTIC DIAMOND GEL&LAC

REFLECTIVE EFFECT

So much brilliance has never been hidden in a jar! Our super shiny Hypnotic gel & lacs will be the hits of the summer. They shine well in daylight, but you can experience the real diamond effect in extra light.

Angelically soft pastel colors and a little glitter hidden in 4 jars.

#### A készlet tartalma:

Hypnotic gel&lac 133, 134, 135, 136

4x8ml

Tropical vibe, exploding wild colors, breathtaking vibration in one set.