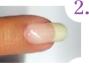

# NO FILE BUILDER GEL

**GEL OF FILE-FREE TECHNIQUES** 

Our new builder gel, developed for the file-free technique and filling makes everyday work easier. Ideal for short salon nails. Great adhesion, fracture-free and it does not heat the nails. A slight purplish shade is perfectly clear, it will be fully transparent after curing. Naturally, it can't be used only for file-free techniques.

#### Advantages:

- for file-free technique
- great adhesion
- doesn't heat
- ideal for salon nails

#### Cure time:

2-3 minutes in UV 1 minute in LED

> 15ml 50ml