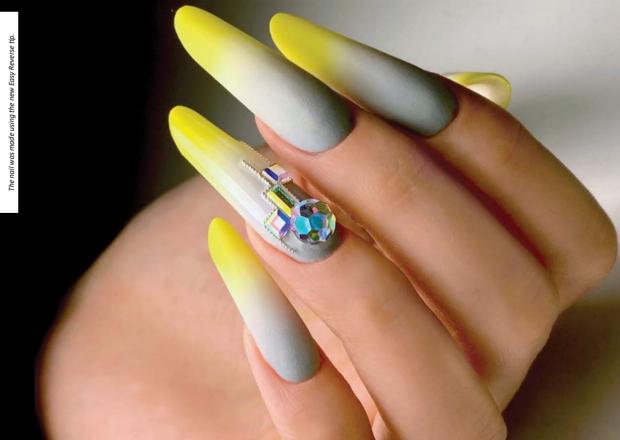

# EASY REVERSE

It can be used with the traditional reverse tip method placed over the nail, but even under the nail, replacing the form! You can easily make a base layer with it, it can be bent incredibly, you can work with it at lightning speed. An excellent choice even for extreme nails!

> 120pcs/box 12 sizes - 10 pcs / size

 $\overline{\mathbf{m}}$ 

PRODUCT

RILLBIRD

В  $\mathsf{E} \; \mathsf{W}$ 

The tweezer is designed to hold the Reverse tip so that the tip does not move out of place during nail making. Thanks to its clear material it perfectly cures the builder material.