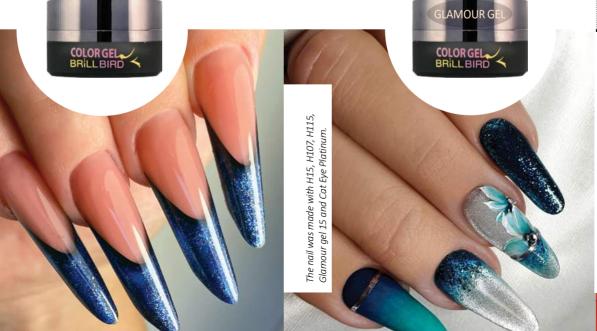

# CAT EYE EXTRA NEW! CHAMPAGNE GEL&LAC

Metallic sparkling, super pigmented Cat Eye gellac. Its special feature is that its shade is beautiful in itself, but an even more extra effect can be achieved with the addition of decorations.

#### THE NEW GENERATION OF CAT EYE GELLACS HAS ARRIVED!

Super pigmented gellacs that change their colors depending on the angle of the view and the light projected on the surface. It can shine in 2-3 shades! Apply one layer black or any kind of dark base color for the more spectacular effect. Try the new Cat Eve Styling Magnet to create the most fabulous cat eve effects.

Play with the effects,

cover Platinum with

Cure time:

2-3 mins in UV lamp

1-2 mins in LED lamp

The nail was made using Cat Eye Extra Platinum.

platinum

champagne

pearl white

emerald

The nail was made using H11, Cat eye pearl white and Glamor gel 2.