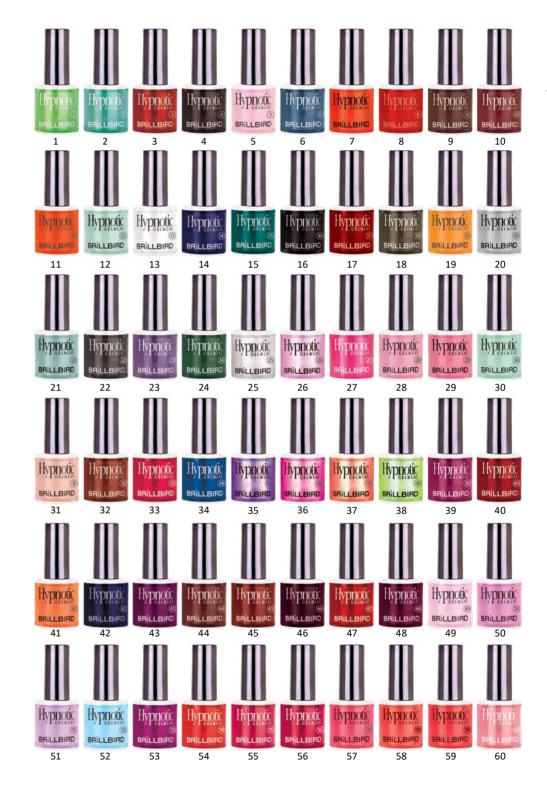

# HYPNOTIC DIAMOND GEL&LAC

REFLECTIVE EFFECT

So much brilliance has never been hidden in a jar! Our super shiny Hypnotic gel & lacs will be the hits of the summer. They shine well in daylight, but you can experience the real diamond effect in extra light.

Angelically soft pastel colors and a little glitter hidden in 4 jars.

#### A készlet tartalma:

Hypnotic gel&lac 133, 134, 135, 136

4x8ml

Tropical vibe, exploding wild colors, breathtaking vibration in one set.

#### Kit contains:

Hypnotic gel&lac 138, 139, 140, 141

4x8ml