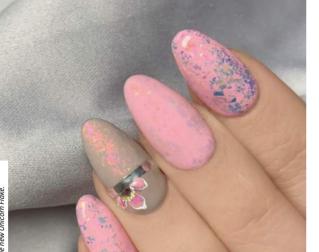

# UNICORN FLAKE

The Unicorn flake, which plays in all colors of the rainbow, fits on the nails very easily thanks to its extremely soft, thin texture. It can be used to decorate the nails by sticking them into a sticky surface or Nail Art Glue Gel.