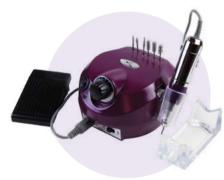

*DEVICES - DRILL MACHINES**



# **EXPERT DRILL**

**CSISZOLÓGÉP** 

Developed especially for the nail technicians, top quality, reliable drill. Vibration free, which allows fast and accurate work. Its is extraordinarily quiet, highly reliable device with a long lifespan. You can adjust the speed of rotation forward and backward between 0-30,000 rPm. Fast chunk - you can change the head part with one movement. Snow white ultra modern device with light pink head.

HIGH QUALITY!



# **BRILL DRILL**

**HIGH-TECH NAIL DRILL MACHINE** 

With Japanese micro engine, 4 bearings instead of 2. It turns dreams into reality with its precise engineering: vibration free, fast workflow, extraordinarily quiet. Very reliable, long life span. With stepless 0-30,000 rPm

Pedal separately!

**TOP CLASS!** 



# "SHELL"

**NAIL DRILL MACHINE** 

The shell-shaped dark purple control unit and the light metal head make the shell Drill Machine a pleasant tool for all-day salon work. It has all the professional features: adjustable stepless speed control, foot pedal switch, quick chuck (you can change the bit in a second), and two types of head holders (one you can put on the machine and one mobile silicone pad).

ADJUSTABLE BACK AND



# "PORTABLE"

NAIL DRILL MACHINE

The smoky-metal colored Portable Drill Machine is becoming our favorite at first sight: many like the handy, massive, but not heavy, pretty little compact machines. It is small, but has all the necessary functions: adjustable speed, quick chuck (you can change the bit with one move), and an extra on-off switch right above your hand.