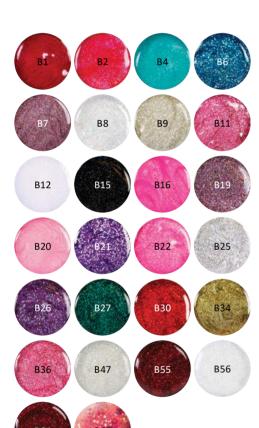

# **BRILL COLORS**

Magnificent, special sparkling.

4ml 15ml C 02 C 03 C 05 C 06 C 16 C 21 C 20 C 32 C 26 C 29 C 31 C 43 C 44