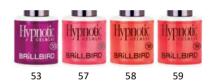

# **RIO LIGHTS**

HYPNOTIC GEL&LAC KIT

Hypnotic Gel&Lac Rio Lights kit was inspired by the vibrant, colorful lights of Brazil. Neon, if you want something truly exotic.

The kit contains: Hypnotic Gel&Lac 53, 57, 58, 59