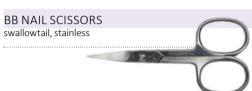

ue to its rigidity and the special paper, it keeps its curve perfectly, won't

Strengthened double winged form, made of reinforced material. ideal for bended

nail shapes, roller shape can easily sculpted. Contain the graphic of double winged

form with the guide lines which help cutting of the smile line's negative and cor-

ners. with its ideal shape and double winged, it keeps the professional satisfaction

Similar to the BrillBird original form, highest quality, but longer and has a spe-

**DOUBLE WINGED FORM -**

BRILLBIRD LONG FORM

bend down. Made in USA.

**EXTRA** 

for nail technicians and competitors.

**KEEPS THE SHAPE** 

**STRONG** 

Advantages:

- space-saving







**FORMS** 



Lightened tip cutter with curved bit and blade;

"EASY" TIP CUTTER

does not flatten the tip.



You can make a perfect manicure with perfect scissors. You

can cut off the tiny protruding fibrous skins with sharper

tools. We recommend you our new Perfect Mani scissors.

Its pointed and long design helps to make a manicure as

. beautiful results.

PERFECT MANI SCISSORS

precise as possible.











#### MANICURE SCISSORS EXTRA

The special, ergonomically designed skin scissors with a curved tip make it easy to cut the cuticle and also the corners accurately on the template forms



 $\overline{\mathsf{m}}$ 

RIL

 $\mathbf{m}$ 

0

0

# RD

# BRILL CURVED-STRAIGHT ZEBRA FILES

The Brill sign on these BrillBird bent-straight files of 4 different grit is not there by an accident: the special grains on these files slit the material like they were made of tiny brilliant stones, in