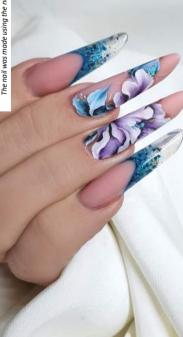

 $\Box$ 

 $\frac{1}{1}$ 

В

エ

 $\circ$ 

Z

 $\simeq$ 

The nail was made using Cover Builder Gel and Desianer ael white.