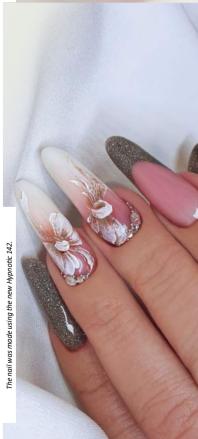

in 3 color variants: golden, turquoise, pink. Can be used on the entire surface or only as a pattern, also on gel lacs and built nails. Non-cleansing.

NON-CLEANSING SOAK-OFF **FLEXIBLE** 

























More crazy colors in the range of BrillBird's most popular gel polish family. You can also experience the usual high quality in our 2021 collection: dense texture, streak-free spreadability, easy solubility, extreme pigmentation, no skinning at all.

#### Cure time:

2-3 minutes in UV 1-2 minutes in LED

> 4ml 8ml







# HYPNOTIC DIAMOND GEL&LAC

REFLECTIVE EFFECT

So much brilliance has never been hidden in a jar! Our super shiny Hypnotic gel & lacs will be the hits of the summer. They shine well in daylight, but you can experience the real diamond effect in extra light.









Angelically soft pastel colors and a little glitter hidden in 4 jars.

#### A készlet tartalma:

Hypnotic gel&lac 133, 134, 135, 136

4x8ml









Tropical vibe, exploding wild colors, breathtaking vibration in one set.

#### Kit contains:

Hypnotic gel&lac 138, 139, 140, 141

4x8ml







# CAT EYE EXTRA NEW! CHAMPAGNE GEL&LAC

Metallic sparkling, super pigmented Cat Eye gellac. Its special feature is that its shade is beautiful in itself, but an even more extra effect can be achieved with the addition of decorations.

#### Cure time:

2-3 minutes in UV 1-2 minutes in LED







# **NEW!** AQUARELL PALETTE

In our 12-piece palette, we selected the basic colors that are essential for painting aerial aquarelle patterns. Our educators have carefully selected the contents of the kit to