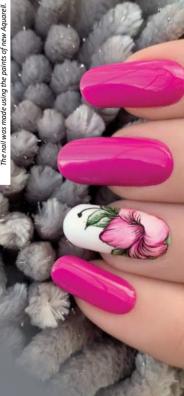

# **NEW!** AQUARELL PALETTE

In our 12-piece palette, we selected the basic colors that are essential for painting aerial aquarelle patterns. Our educators have carefully selected the contents of the kit to be sure to bring joy and success to any nail artist. The velvety, oily paints can be used diluted with a little water. In a practical, well-sealed kit, the paints stay in place even when traveling.

12 colors / palette