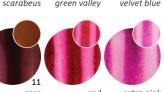

# HYPNOTIC DIAMOND GEL&LAC

REFLECTIVE EFFECT

So much brilliance has never been hidden in a jar! Our super shiny Hypnotic gel & lacs will be the hits of the summer. They shine well in daylight, but you can experience the real diamond effect in extra light.

Angelically soft pastel colors and a little glitter hidden in 4 jars.

#### A készlet tartalma:

Hypnotic gel&lac 133, 134, 135, 136

4x8ml

Tropical vibe, exploding wild colors, breathtaking vibration in one set.

#### Kit contains:

Hypnotic gel&lac 138, 139, 140, 141

4x8ml