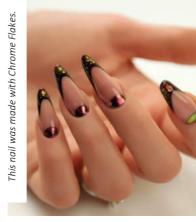

# CAT EYE EXTRA NEW! CHAMPAGNE GEL&LAC

Metallic sparkling, super pigmented Cat Eye gellac. Its special feature is that its shade is beautiful in itself, but an even more extra effect can be achieved with the addition of decorations.

#### THE NEW GENERATION OF CAT EYE GELLACS HAS ARRIVED!

Super pigmented gellacs that change their colors depending on the angle of the view and the light projected on the surface. It can shine in 2-3 shades! Apply one layer black or any kind of dark base color for the more spectacular effect. Try the new Cat Eve Styling Magnet to create the most fabulous cat eve effects.

Play with the effects,

cover Platinum with

Cure time:

2-3 mins in UV lamp

1-2 mins in LED lamp

The nail was made using Cat Eye Extra Platinum.

platinum

champagne