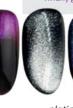

# HYPNOTIC DIAMOND GEL&LAC

REFLECTIVE EFFECT

So much brilliance has never been hidden in a jar! Our super shiny Hypnotic gel & lacs will be the hits of the summer. They shine well in daylight, but you can experience the real diamond effect in extra light.

Angelically soft pastel colors and a little glitter hidden in 4 jars.