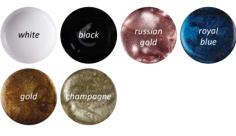

#### THE NEW GENERATION OF CAT EYE GELLACS HAS ARRIVED!

Super pigmented gellacs that change their colors depending on the angle of the view and the light projected on the surface. It can shine in 2-3 shades! Apply one layer black or any kind of dark base color for the more spectacular effect. Try the new Cat Eve Styling Magnet to create the most fabulous cat eve effects.

Play with the effects,

cover Platinum with

Cure time:

2-3 mins in UV lamp

1-2 mins in LED lamp

The nail was made using Cat Eye Extra Platinum.

platinum

champagne