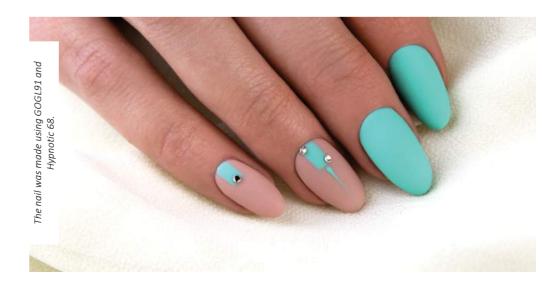

GOGL 91

GOGL 23

GOGL 53

GOGL 65

GOGL 73

GOGL 82

GOGL 90

GOGL 4

# **BUBBLE GUM**

HYPNOTIC GEL&LAC KIT

Girly colors that always make fun. Try them and you won't be disappointed!

The kit contains: Hypnotic 64, 68, 88 and 89

4X4ML