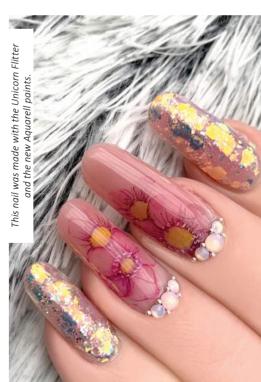

# **NEW!** AQUARELL PALETTE

In our 12-piece palette, we selected the basic colors that are essential for painting aerial aquarelle patterns. Our educators have carefully selected the contents of the kit to be sure to bring joy and success to any nail artist. The velvety, oily paints can be used diluted with a little water. In a practical, well-sealed kit, the paints stay in place even when traveling.

# UNICORN FLAKE

The Unicorn flake, which plays in all colors of the rainbow, fits on the nails very easily thanks to its extremely soft, thin texture. It can be used to decorate the nails by sticking them into a sticky surface or Nail Art Glue Gel.