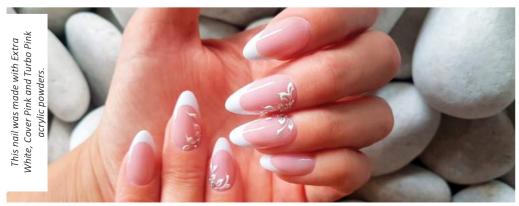

# TURBO PINK POWDER

Especially developed for the professional's faster work method. Creamy, easy to work with. It can be used for completing the Cover Pink, near the cuticle to cover up the grown area and to blur the vividness of the color.

# TURBO CLEAR POWDER

Especially developed for the professional's faster work method. Extra creamy, easy to work with, essential for the clean and beautiful job.