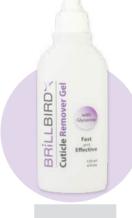

# **CUTICLE** REMOVER GEL

Extremely fast and effective cuticle remover in a practical dropper bottle. Highly recommended for manicure and pedicure. At artificial nails, use it after sculpting. Leave on for up to 2-3 mins, the wash it off. Don't be afraid of dehydration! Due to its glycerol content, it nourishes your skin.

**EXPEDITIOUS** 

125ml