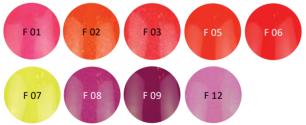

ILLBIRD BOTTLES**

Great coverage, mirror shine effect in liquid metal on your nails. This metal shine was impossible before! Use it on the whole surface or only for nail art. To make it long lasting, always use its own top. For extra resistance finish with a laver of Mani Gel&Lac.

5ml



# LIQUID METAL TOP

Special top developed for the Liquid Metal Gel&Lac family, which guarantees the long lasting shine and durability of the liquid effect.



5ml



Σ

# MANI GEL&LAC

BB ZSELÉS LAKKOK



## BB COLOR GEL&LAC

#### **OVERFLOWING COLORS**

More pigment cannot fit in these gel&lacs, bb gel&lacs are famous for that.

15ml





# FROSTY NEON GEL&LAC

The marriage of the frost and neon, everybody recognises it. The moderate, combination of the whitish shimmer and the vivid neon colors.

15ml







# FLAKES EFFECT GEL&LAC

#### **SPARKLING COLORS**

Special Flakes Effect gel&lacs in the most favourite shades: pink, purple and green gel&lacs are full of glitter and sparkle.





BRILLBIRD

ΓA

 $\propto$ 

Ō

# BRUKBING BRILLBIRD Tiffany

# TIFFANY GEL&LAC

#### **GLASSY EFFECT GEL&LAC**

It is a special gel&lac with glass effect what you can use it alone or on different basic colors as well. Make your existing colors exciting and create a completely different effects. The translucent, glassy texture will catch you. You can paint the whole surface and also use it for decoration.

5ml













# **BLACK&WHITE ART GEL&LAC**

Pitch-black and glaring white nail art gel&lac with needle sharp brushes. Easy to create spectacular patterns over gel&lac nails.

Stronger, more definite