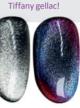

# TIFFANY GEL&LAC

#### **GLASSY EFFECT GEL&LAC**

It is a special gel&lac with glass effect what you can use it alone or on different basic colors as well. Make your existing colors exciting and create a completely different effects. The translucent, glassy texture will catch you. You can paint the whole surface and also use it for decoration.