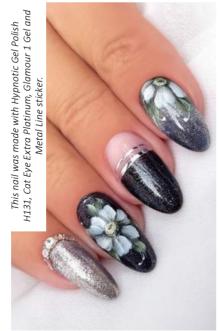

#### THE NEW GENERATION OF CAT EYE GELLACS HAS ARRIVED!

Super pigmented gellacs that change their colors depending on the angle of the view and the light projected on the surface. It can shine in 2-3 shades! Apply one layer black or any kind of dark base color for the more spectacular effect. Try the new Cat Eve Styling Magnet to create the most fabulous cat eve effects.

Play with the effects,

cover Platinum with

Cure time:

2-3 mins in UV lamp

1-2 mins in LED lamp

The nail was made using Cat Eye Extra Platinum.

platinum

champagne