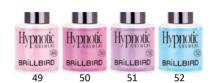

# **CUPCAKE**

**HYPNOTIC GEL&LAC KIT** 

Baby pink, Tulip pink, Purple acacia or Baby blue - the sweetest colors as a Cupcake are selected into this kit. The kit contains: Hypnotic Gel&Lac 49, 50, 51, 52