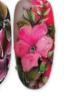

# **NEW!** AQUARELL PALETTE

In our 12-piece palette, we selected the basic colors that are essential for painting aerial aquarelle patterns. Our educators have carefully selected the contents of the kit to be sure to bring joy and success to any nail artist. The velvety, oily paints can be used diluted with a little water. In a practical, well-sealed kit, the paints stay in place even when traveling.

# AQUARELL PALETTE NEW!

You can find every essential color for creating light aquarell patterns in this 12 pcs kit. The colors were carefully gathered by our educators in order to bring pleasure and joy to every nail tech. Recommended to use with a touch of water. There is no leftover product from the bottle, you can use all of the material from the box.

12 colors/palette

BRILLBIRD

AQUARELL