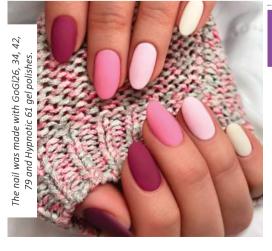

# HYPNOTIC DIAMOND GEL&LAC

REFLECTIVE EFFECT

So much brilliance has never been hidden in a jar! Our super shiny Hypnotic gel & lacs will be the hits of the summer. They shine well in daylight, but you can experience the real diamond effect in extra light.

Angelically soft pastel colors and a little glitter hidden in 4 jars.

#### A készlet tartalma:

Hypnotic gel&lac 133, 134, 135, 136

4x8ml

Tropical vibe, exploding wild colors, breathtaking vibration in one set.

#### Kit contains:

Hypnotic gel&lac 138, 139, 140, 141

4x8ml