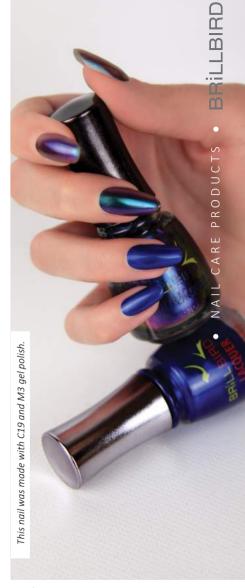

to be applied in every few days as a treatment therapy, completed with a daily cuticle oiling.

15ml



# NO FUNGUS

**ANTI FUNGAL LIQUID** 

This base coat contains tolanftate in order to prevent fungus infections on nails. One drop needs to be rubbed into the cuticles and on the nail surface.

15ml





# LAC DRY

By applying it on top of color polishes, it quickens their drying, preventing any damage. It contains oil; applied on the cuticles it softens them. One drop is enough for one nail.

15ml



# 2IN1

**BASE AND TOP COAT** 

This base and top coat goes underneath the colored polishes and it protects the nails from colorings.

8m



# UV TOPCOAT

UV FEDŐLAKK

This special top coat partially cures in UV lamp and partially cures in air and because of that it is very durable.

15ml





# BRILL TOPSHIELD ÉS MATTE BRILL TOPSHIELD

SHINY AND MATTE CLEAR TOP COAT

**BRILL TOPSHIELD** 

It protects the color of the nail polish from damaging and it also provides a bright shine. It can help creating durable and more shiny surface.

#### MATTE BRILL TOPSHIELD

This matte surfaced top coat can be applied to any color gel and acrylic nail enhancements. It keeps the nice matte effect of acrylic paint decorated nails, and 3D decoration can be applied on it, too. It does not alter colors and patterns, their sharpness remains, only their shine will disappear.

matte 8ml

BIRD

# CUTICLE PARFUME OIL

FLOWER KISS / STRAWBERY KISS / APPLE&CINNAMON / FINE ORANGE / CANDY / GINGERBREAD SCENTS

The BrillBird cuticle oil with fresh strawberry, dewy lily and cinnamon apples scent. The scen