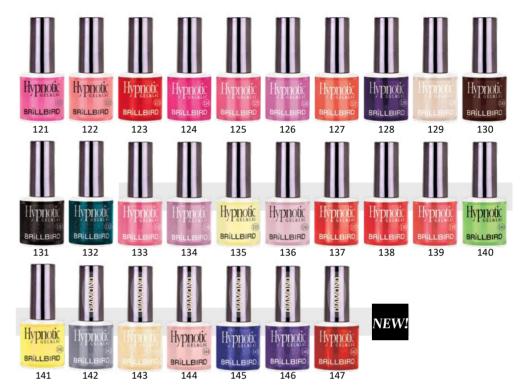

# HYPNOTIC DIAMOND GEL&LAC

REFLECTIVE EFFECT

So much brilliance has never been hidden in a jar! Our super shiny Hypnotic gel & lacs will be the hits of the summer. They shine well in daylight, but you can experience the real diamond effect in extra light.

Angelically soft pastel colors and a little glitter hidden in 4 jars.

#### A készlet tartalma:

Hypnotic gel&lac 133, 134, 135, 136

4x8ml

Tropical vibe, exploding wild colors, breathtaking vibration in one set.

#### Kit contains:

Hypnotic gel&lac 138, 139, 140, 141

4x8ml