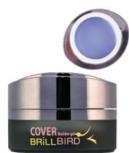

 $\Box$ 

 $\frac{1}{1}$ 

В

エ

 $\circ$ 

Z

 $\simeq$ 

The nail was made using Cover Builder Gel and Desianer ael white.

# **COVER BUILDER GEL**

#### **GEL IN THE COLOR OF NAIL BED**

PERFECT FOR NAIL BED ENHANCEMENT

Natural nail bed color, dense gel developed for refill. Covers perfectly at the zone of the smile line, meanwhile near the cuticles it is transparent. Perfect for nail bed enhancement. You can fill the regrowth area in one step, in full thickness.

Ideal for refill and sculpting!