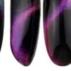

#### THE NEW GENERATION OF CAT EYE GELLACS HAS ARRIVED!

Super pigmented gellacs that change their colors depending on the angle of the view and the light projected on the surface. It can shine in 2-3 shades! Apply one layer black or any kind of dark base color for the more spectacular effect. Try the new Cat Eve Styling Magnet to create the most fabulous cat eve effects.

Play with the effects,

cover Platinum with

Cure time:

2-3 mins in UV lamp

1-2 mins in LED lamp

The nail was made using Cat Eye Extra Platinum.

platinum

champagne