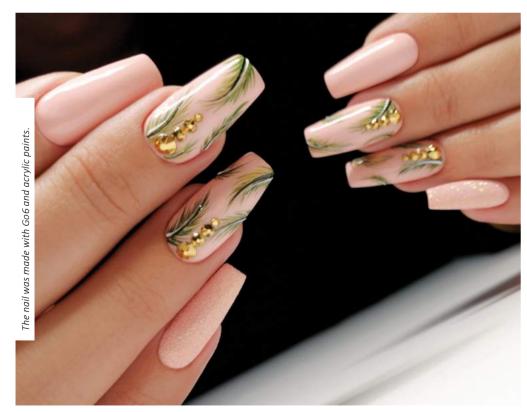

 $\Box$ 

 $\frac{1}{1}$ 

В

エ

 $\circ$ 

Z

 $\simeq$ 

The nail was made using Cover Builder Gel and Desianer ael white.