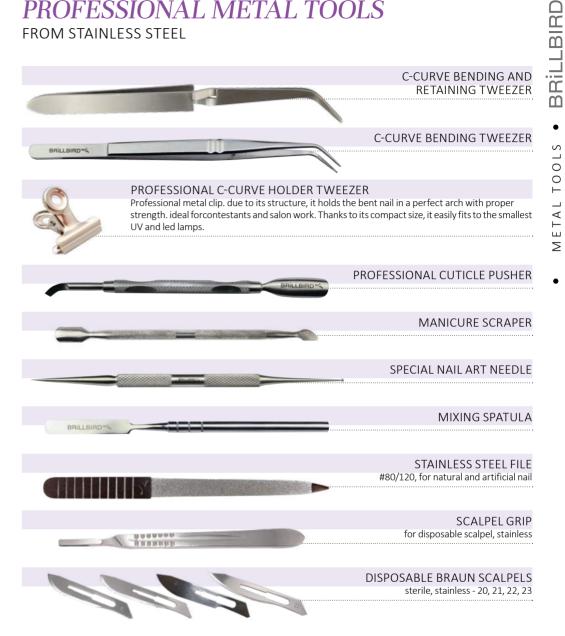

at gel and acryl painting.



Affordable but top quality nail art brush with natural hair especially for acyrlic designs.

#### NAIL ART-LINE BRUSH

Acrylic nail art brush for lines, for contours and shadows, sharp-tipped brush.

#### GEL 4 BRUSH

For sculpting white free edge, decoration with a shorter handle.

#### **GEL 6 BRUSH**

For gel sculpting with a shorter handle.





The nail was made on a base of gel with GoGl 53 gellac.

# **BRUSH KITS**

# **DECORATION BRUSH KIT**

12 different types of decorative brushes for different line thicknesses. almost found in all appropriate forms of synthetic gel brush technique, in addition to super affordable price.





3 brushes with 5 different heads. For 3D forming gel and chrome powder.



# PROFESSIONAL METAL TOOLS

FROM STAINLESS STEEL



BRİLLBIRD

Σ  $\simeq$ 

0

30 pcs

300 pcs

30 pcs 200 pcs

cial shape. new generation form that has been developed for parallel or new nail shapes (Stiletto, long Pipe, edge). 100% BrillBird quality guarantee. Made in USA.







BB DOUBLE-WINGED FORM

This double wing form satisfies everybody from salon workers to professional

competitors with its new, ideal shape and reliability. Besides its excellent adhesion

ability, due to its rigidity and the special paper, it keeps its curve perfectly, won't

Strengthened double winged form, made of reinforced material. ideal for bended

nail shapes, roller shape can easily sculpted. Contain the graphic of double winged

form with the guide lines which help cutting of the smile line's negative and cor-

ners. with its ideal shape and double wi