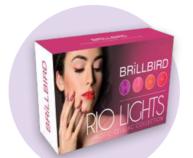

# **RIO LIGHTS**

HYPNOTIC GEL&LAC KIT

Hypnotic Gel&Lac Rio Lights kit was inspired by the vibrant, colorful lights of Brazil. Neon, if you want something truly exotic.

The kit contains: Hypnotic Gel&Lac 53, 57, 58, 59