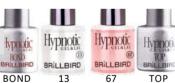

# FRENCH KIT

**HYPNOTIC GEL&LAC KIT** 

Hypnotic french manicure kit in big and economical size! The kit contains: Hypnotic Bond 8 ml, Hypnotic White (#13) 8ml, Hypnotic Transparent Pink (#67) 8ml, Hypnotic Top 8 ml