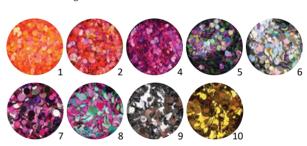

of artificial nail. You can achieve special effects if you disperse it in dark color. The possibilities are limited only by your imagination!













# UNICORN FLAKE



The Chrome Flakes decoration product can be used in many ways, even on the whole surface of artificial nail. You can achieve special effects if you disperse it in dark color. The possibilities are limited only by your





# NAIL ART DOTS

Spice up your client's nails up with colored dots, available in five different shades! It's a perfect combination with elegant and playful painted patterns as they look good in the dark and bright colors!

#### MANUAL GUIDE:

- the nailart dots round decoration forms require sticky surface for
- it can be built in artificial nails and gel polish too
- after curing need to cover it





# **EFFECT FOIL**

GORGEOUS GLITTERING ON YOUR NAILS!

Glittering foils in 4 colors: gold, pink, green and silver to always find the best to your style. Ultra thin, perfect for gel&lacs as well.





A R

A I L / z

Sugar effect created with micro glitters! The small grained Micro Glitters of BrillBird were especially developed for this technique, so the small sparkling grains can be used at thin line nail art.

BB tip: try it with gradients, and classic sparkling nail designs, for the unique glitter effect!





# **FLITTERS**

**5 BEAUTIFUL SHADES** 

For our collection of flitters, we gathered a whole bunch of flitters in a lot of different sizes in order to reach a breathtaking result.

#### Recommended usage:

Apply this product into a Nail Art Glue Gel and put some pressure on th