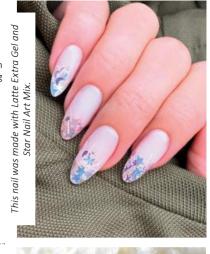

# LATTE GEL EXTRA

#### THE WHITEST LATTE GEL EVER

THE MOST CONTRASTED BABY BOOMER NAILS

The babyboomer technique is still ruling the nail world so we would like to provide you a new latte shade. This beautiful color convinces the clients at the first time. You can gain a perfect milky white shade and this won't fade even after 3-4 weeks. It can be used to build a whole nail.