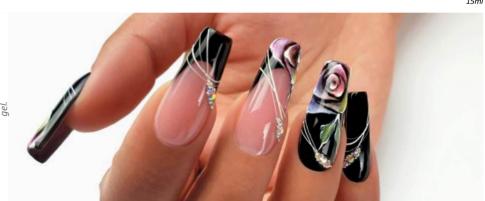

 $\Box$ 

 $\frac{1}{1}$ 

В

エ

 $\circ$ 

Z

 $\simeq$ 

The nail was made using Cover Builder Gel and Desianer ael white.