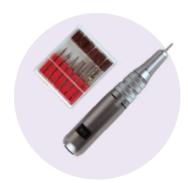

modern device with light pink head.

HIGH QUALITY!



# **BRILL DRILL**

**HIGH-TECH NAIL DRILL MACHINE** 

With Japanese micro engine, 4 bearings instead of 2. It turns dreams into reality with its precise engineering: vibration free, fast workflow, extraordinarily quiet. Very reliable, long life span. With stepless 0-30,000 rPm

Pedal separately!

**TOP CLASS!** 



# "SHELL"

**NAIL DRILL MACHINE** 

The shell-shaped dark purple control unit and the light metal head make the shell Drill Machine a pleasant tool for all-day salon work. It has all the professional features: adjustable stepless speed control, foot pedal switch, quick chuck (you can change the bit in a second), and two types of head holders (one you can put on the machine and one mobile silicone pad).

ADJUSTABLE BACK AND



# "PORTABLE"

NAIL DRILL MACHINE

The smoky-metal colored Portable Drill Machine is becoming our favorite at first sight: many like the handy, massive, but not heavy, pretty little compact machines. It is small, but has all the necessary functions: adjustable speed, quick chuck (you can change the bit with one move), and an extra on-off switch right above your hand. With drill bit set.

NOT RECOMMENDEDE FOR SALON WORK.

EASY TO CARRY!
IDEAL FOR TRAVELLI NG!

# BRILLBIRD DRILL BITS

#### TITANIUM CARBIDE BITS

Made with German precision, with an unbreakable titanium coating. Thanks to its professional material and special surface, it does not heat up, yet allows quick work.



ael&lac removei

#### DIAMOND BITS



TO COMPLETE MECHANIC MANICURE SET



#### CARBIDE BITS

DOESN'T HEAT UP