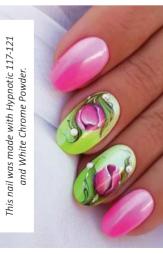

# HYPNOTIC DIAMOND GEL&LAC

REFLECTIVE EFFECT

So much brilliance has never been hidden in a jar! Our super shiny Hypnotic gel & lacs will be the hits of the summer. They shine well in daylight, but you can experience the real diamond effect in extra light.

Angelically soft pastel colors and a little glitter hidden in 4 jars.