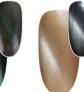

#### THE NEW GENERATION OF CAT EYE GELLACS HAS ARRIVED!

Super pigmented gellacs that change their colors depending on the angle of the view and the light projected on the surface. It can shine in 2-3 shades! Apply one layer black or any kind of dark base color for the more spectacular effect. Try the new Cat Eve Styling Magnet to create the most fabulous cat eve effects.

pearl white

emerald

The nail was made using H11, Cat eye pearl white and Glamor gel 2.