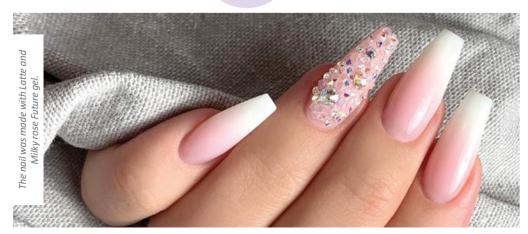

# LATTE GEL

**MILKY GEL** 

THE BASE OF THE BABYBOOMER NAILS

The latest fashion in Europe is the 'full french manicure'. The nails are fully covered with a semi transparent, milky white layer. BB Latte Gel was made for this new trend, which, as a builder gel is perfectly suitable for sculpting a full set. It can applied as a top gel for the 'milky effect' of french manicure.

#### THE WHITEST LATTE GEL EVER

THE MOST CONTRASTED BABY BOOMER NAILS

The babyboomer technique is still ruling the nail world so we would like to provide you a new latte shade. This beautiful color convinces the clients at the first time. You can gain a perfect milky white shade and this won't fade even after 3-4 weeks. It can be used to build a whole nail.