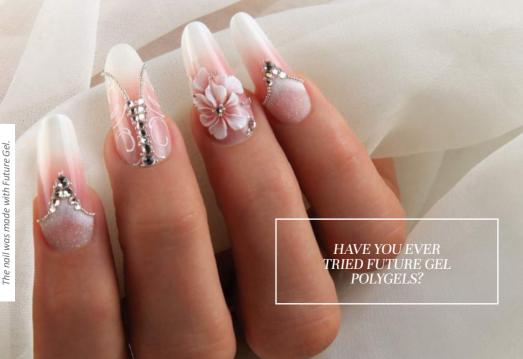

# **FUTURE GEL**

**POLYGEL, ACRYL GEL** 

THE FEATURES OF GEL AND ACRYL IN ONE PRODUCT

Faster sculpting, easier and more precise salon work with our new hybrid future gel. Make french nails, baby boomer or even sculpt a whole nail with future gel. Try all colors for easy and durable construction.

# **FUTURE GEL TEST KIT**

One kit for the perfect future gel nails. In our special kit now you find all of the five colors to try polygel acryl nailsculpting. Make french nails, Baby Boomer or even sculpt a whole nail with future gel. The kit contains: Clear, Cover Builder, White, Clear Pink and Latte Future