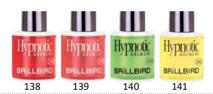

#### A készlet tartalma:

Hypnotic gel&lac 133, 134, 135, 136

4x8ml

Tropical vibe, exploding wild colors, breathtaking vibration in one set.

#### Kit contains:

Hypnotic gel&lac 138, 139, 140, 141

4x8ml