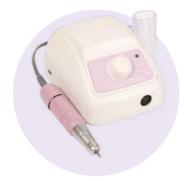

r tube is recommended for Tunel and elegant and  $9w\ UV\ lamps$ , the shorter for Vogue lamp.

IN TWO SIZES

BB tip: you can find UV bulbs for every BrillBird UV Lamps.



FOR VOGUE LAMP

# **STAR**

**UV LED BULB** 

It cures all products quickly! The black-coloured long UV/led bulbs are suitable for the Tunel and Elegant UV lamps. The bars can be rotated in 270 degree, making it easier to place in the lamp and adjust the angle of light.

CURES EVERY BRILLBIRD PRODUC T



# **VOGUE**

**UVLED BULB** 

Short, small UV /led tube lamp, specifically for Vogue lamp. It cures every type of BB materials even those materials which hardens underneath only in led. In much shorter time!

REVOLUTIONARY TECHNOLOGY

# RILL BITS . BRILLBIRD

 $\Box$ 

 $\simeq$ 

В

\_

# **DEVICES - DRILL MACHINES**



# **EXPERT DRILL**

**CSISZOLÓGÉP** 

Developed especially for the nail technicians, top quality, reliable drill. Vibration free, which allows fast and accurate work. Its is extraordinarily quiet, highly reliable device with a long lifespan. You can adjust the speed of rotation forward and backward between 0-30,000 rPm. Fast chunk - you can change the head part with one movement. Snow white ultra modern device with light pink head.

HIGH QUALITY!



# **BRILL DRILL**

**HIGH-TECH NAIL DRILL MACHINE** 

With Japanese micro engine, 4 bearings instead of 2. It turns dreams into reality with its precise engineering: vibration free, fast workflow, extraordinarily quiet. Very reliable, long life span. With stepless 0-30,000 rPm

Pedal separately!

**TOP CLASS!** 



# "SHELL"

**NAIL DRILL MAC