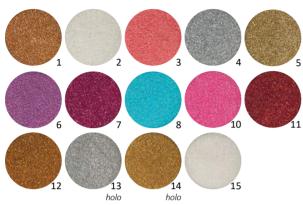

# UNICORN FLAKE

The Unicorn flake, which plays in all colors of the rainbow, fits on the nails very easily thanks to its extremely soft, thin texture. It can be used to decorate the nails by sticking them into a sticky surface or Nail Art Glue Gel.