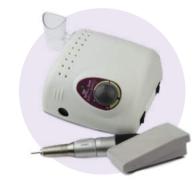

RY BRILLBIRD PRODUC T



# **VOGUE**

**UVLED BULB** 

Short, small UV /led tube lamp, specifically for Vogue lamp. It cures every type of BB materials even those materials which hardens underneath only in led. In much shorter time!

REVOLUTIONARY TECHNOLOGY

# RILL BITS . BRILLBIRD

 $\Box$ 

 $\simeq$ 

В

\_

# **DEVICES - DRILL MACHINES**



# **EXPERT DRILL**

**CSISZOLÓGÉP** 

Developed especially for the nail technicians, top quality, reliable drill. Vibration free, which allows fast and accurate work. Its is extraordinarily quiet, highly reliable device with a long lifespan. You can adjust the speed of rotation forward and backward between 0-30,000 rPm. Fast chunk - you can change the head part with one movement. Snow white ultra modern device with light pink head.

HIGH QUALITY!



# **BRILL DRILL**

**HIGH-TECH NAIL DRILL MACHINE** 

With Japanese micro engine, 4 bearings instead of 2. It turns dreams into reality with its precise engineering: vibration free, fast workflow, extraordinarily quiet. Very reliable, long life span. With stepless 0-30,000 rPm

Pedal separately!

**TOP CLASS!** 



# "SHELL"

**NAIL DRILL MACHINE** 

The shell-shaped dark purple control unit and the light metal head make the shell Drill Machine a pleasant tool for all-day salon work. It has all the professional features: adjustable stepless speed control, foot pedal switch, quick chuck (you can change the bit in a second), and two types of head holders (one you can put on the machine and one mobile silicone pad).

ADJUSTABLE BACK AND



# "PORTABLE"

NAIL DRILL MACHINE

The smoky-metal c