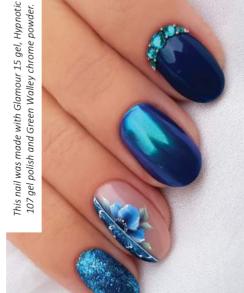

 $\Box$ 

 $\frac{1}{1}$ 

В

エ

 $\circ$ 

Z

 $\simeq$ 

The nail was made using Cover Builder Gel and Desianer ael white.