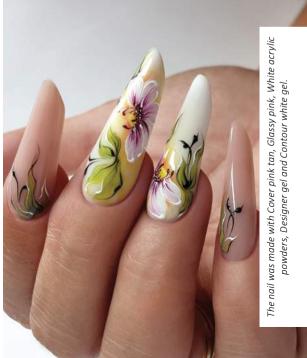

 $\Box$ 

 $\frac{1}{1}$ 

В

エ

 $\circ$ 

Z

 $\simeq$ 

The nail was made using Cover Builder Gel and Desianer ael white.

# **COVER BUILDER GEL**

#### **GEL IN THE COLOR OF NAIL BED**

PERFECT FOR NAIL BED ENHANCEMENT

Natural nail bed color, dense gel developed for refill. Covers perfectly at the zone of the smile line, meanwhile near the cuticles it is transparent. Perfect for nail bed enhancement. You can fill the regrowth area in one step, in full thickness.