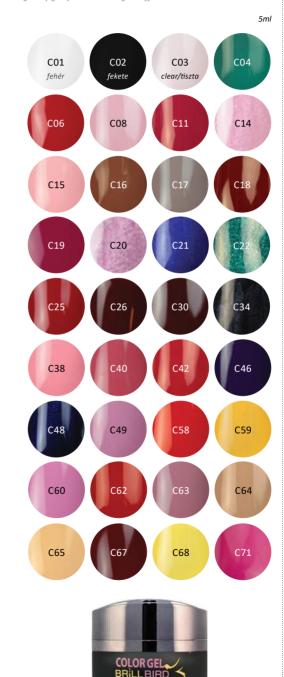

# BRILLBIRD COLOR GEL

Extremely vivid colors, what can be cured easily (2-3 minutes), lively colors without macro glitters. 100% BrillBird color purity!

BB tip: Use C3 clear gel to soften the other gels. For example in case glittery gels you can create glass effect with it

# FROSTY GEL

The whitish sprarkling of the frosty effect makes the vivid colors elegant.

BIRD

RILL

 $\overline{\mathbb{D}}$ 

# THERMO COLOR GEL

**COLOR CHANGE GELS** 

These color gels show spectacular color change effect of temperature change. They change in 31°C degrees, so if the edge can cool down under this, their color can change.

As their name shows, these gels are empowered with brilliant sparkling of special polyester glitters in a special carrier gel – creating real jewel nails. In addition we pay particular attention to these unique colors, since they wear our brand name and slogan that advertises.

# DIAMOND GEL

**DIAMOND SHINE GELS** 

Soft, elegant gels with blinding diamond shine and immaculate coverage

# GLAMOUR GEL

With our glittering gels, you get a real glamor effect. use it in thin layer as effect on color surface, for filed smile line and the whole nail surface in 2 layers or create the free edge with it.