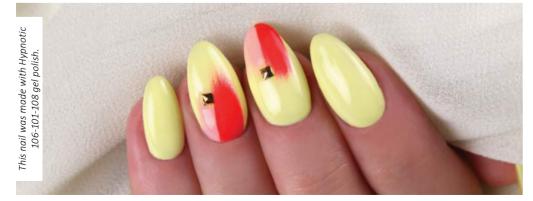

# HYPNOTIC DIAMOND GEL&LAC

REFLECTIVE EFFECT

So much brilliance has never been hidden in a jar! Our super shiny Hypnotic gel & lacs will be the hits of the summer. They shine well in daylight, but you can experience the real diamond effect in extra light.