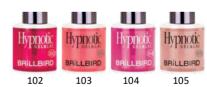

# **HOLIDAY**

#### **HYPNOTIC GEL&LAC KIT**

This kit is the best choice, it has the most popular colors included. a basic must have.

The kit contains: Hypnotic 102, 103, 104 and 105

4X4ML

GEL

NOTIC