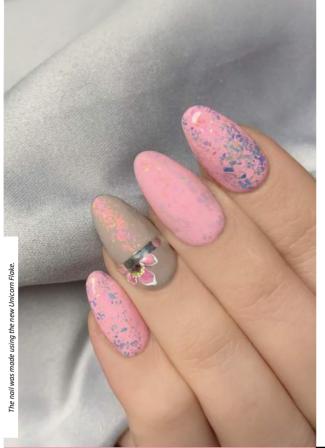

# UNICORN FLAKE

The Unicorn flake, which plays in all colors of the rainbow, fits on the nails very easily thanks to its extremely soft, thin texture. It can be used to decorate the nails by sticking them into a sticky surface or Nail Art Glue Gel.