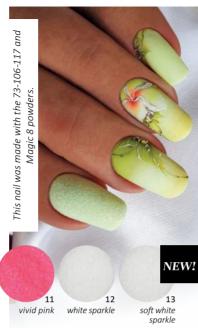

# MAGIC 13

A finer ground version of the popular Magic 12 powder to create softer patterns. Its shimmering texture alone is a great choice for any color.