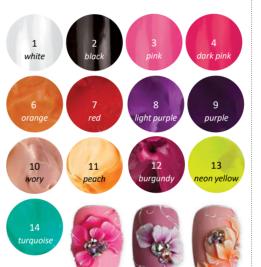

# **NEW!** AQUARELL PALETTE

In our 12-piece palette, we selected the basic colors that are essential for painting aerial aquarelle patterns. Our educators have carefully selected the contents of the kit to be sure to bring joy and success to any nail artist. The velvety, oily paints can be used diluted with a little water. In a practical, well-sealed kit, the paints stay in place even when traveling.

12 colors / palette

# AQUARELL PALETTE NEW!

You can find every essential color for creating light aquarell patterns in this 12 pcs kit. The colors were carefully gathered by our educators in order to bring pleasure and joy to every nail tech. Recommended to use with a touch of water. There is no leftover product from the bottle, you can use all of the material from the box.

12 colors/palette

BRILLBIRD

AQUARELL