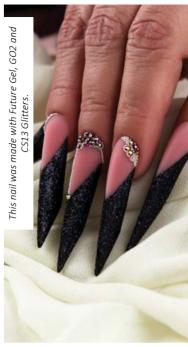

# FUTURE GEL BRILL ROSE

Clear, White, Cover builder, Latte, Clear pink, Milky rose, Brill rose 27ml Cover Builder, Clear

100ml

# **FUTURE GEL**

**POLYGEL, ACRYL GEL** 

THE FEATURES OF GEL AND ACRYL IN ONE PRODUCT

Faster sculpting, easier and more precise salon work with our new hybrid future gel. Make french nails, baby boomer or even sculpt a whole nail with future gel. Try all colors for easy and durable construction.