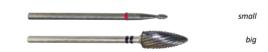

# METAL FILE CORE

Thanks to its own weight, the nail can be filed without much effort, sparing the hand. Our paper file surfaces can be perfectly fitted to the metal core. It is a perfect choice for competitors to create the exact shape.