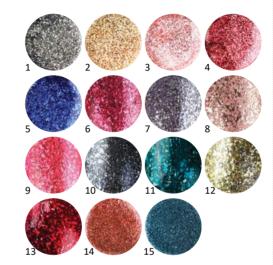

shows, these gels are empowered with brilliant sparkling of special polyester glitters in a special carrier gel – creating real jewel nails. In addition we pay particular attention to these unique colors, since they wear our brand name and slogan that advertises.

#### Cure time:

UV lamp 3 min LED lamp 2 min

5

The nail was made with Future gel and D17 gel.





# DIAMOND GEL

**DIAMOND SHINE GELS** 

Soft, elegant gels with blinding diamond shine and immaculate coverage

#### Cure time:

UV lamp 3 min LED lamp 2 min

5ml



# GLAMOUR GEL

With our glittering gels, you get a real glamor effect. use it in thin layer as effect on color surface, for filed smile line and the whole nail surface in 2 layers or create the free edge with it.

#### Cure time:

UV lamp 2 min LED lamp 1 min

5ml





# MAGIC LIGHT GEL

**UNIQUE EFFECT** 

Unique effect by BrillBird. These color gels are available in 2 versions: moderate with small micas, and one with larger micas. Cover the whole nail surface, or create the free edge with it. in the daytime your client can appear with a moderate set of nails, but at night everyone will be staring at her nails.

MAGIC LIGHT GELS PHOSPHORESCE AND GLOW IN THE DARK, SO OUR CLIENTS BECOME THE QUEEN OF THE BALL.

Stir it before using it, in every case!

#### Cure time:

UV lamp 3 min LED lamp 2 min

BB tip: In order to reach a more special effect, paint patterns with Brush& Go Gel on its surface, which won't glow in the dark, but the pattern can be seen.

5ml





The nail was made with 3D gel and Magic 8 powder.

Rillbird

 $\Box$ 

# 3D GEL

Super dens