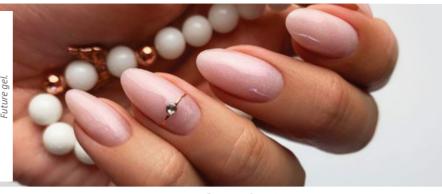

 $\Box$ 

 $\frac{1}{1}$ 

В

エ

 $\circ$ 

Z

 $\simeq$ 

The nail was made using Cover Builder Gel and Desianer ael white.