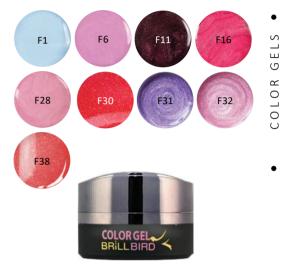

# BRUSH&GO GEL

"JUST APPLY AND GO" COLOR GELS

COVERS PERFECTLY IN ONE LAYER

PERFECT CHOICE FOR GEL DECORATIONS

**CLEANSING FREE** 

THE BRUSH&GO GELS DUE TO THEIR ULT-RA-HIGH PIGMENT CONTENT COVERS PER-FECTLY IN ONE LAYER, AND CURE SHINY, SO THERE IS NO NEED FOR CLEANSING AND SHINE GEL!

CREATE AMAZING NAILS FOR YOUR CLIENTS, WITH 2/3 LESS TIME AND MATERIAL USAGE! CHOOSE THE BRUSH&GO FAMILY OF BRILLBIRD!

we can replace the 2 layers of color gels, plus the top shine with one layer of brush&go gel. we do not have to cure the nails layer by layer, and cleanse them at the end of the process. we can suggest our brush&go color gels not only for creating a colorful free edge and complete coverage, but they are also perfect for gel decorations.

#### Cure time:

UV lamp 2 min LED lamp 1-2 min

GO 1 GO 3 GO 4 GO 5 GO 18 GO 19 GO 20 GO 22 GO 27 GO 29 GO 31 GO 32 GO 34 GO 37 GO 38 GO 39 GO 40 GO 44 GO 42 GO 43 GO 45 GO 46 GO 48 GO 49 GO 53 GO 50 GO 51 GO 54 GO 55 GO 56 GO 57 GO 58 GO 60 GO 61 GO 63 GO 64 GO 70 GO 66 GO 67 GO 68 GO 69 GO 71 GO 72 GO 73 GO 76 GO 77 GO 78 GO 79 GO 80 GO 75 GO 82 GO 83 GO 84 GO 85 GO 86 GO 87 GO 88 GO 89 GO 92 GO 93 GO 91 GO 94 GO 95

4,5ml