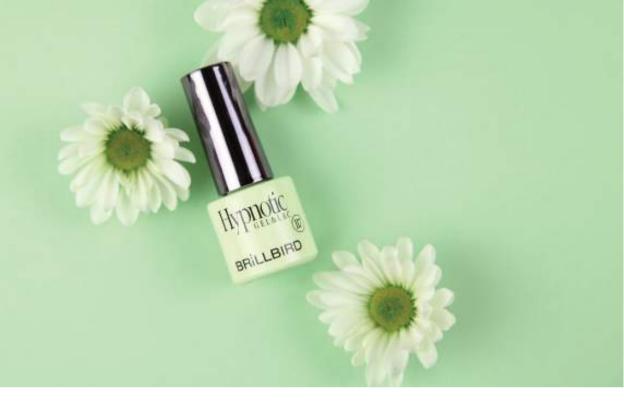

# HYPNOTIC DIAMOND GEL&LAC

REFLECTIVE EFFECT

So much brilliance has never been hidden in a jar! Our super shiny Hypnotic gel & lacs will be the hits of the summer. They shine well in daylight, but you can experience the real diamond effect in extra light.

Angelically soft pastel colors and a little glitter hidden in 4 jars.

#### A készlet tartalma:

Hypnotic gel&lac 133, 134, 135, 136

4x8ml

Tropical vibe, exploding wild colors, breathtaking vibration in one set.