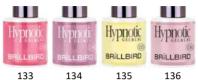

Angelically soft pastel colors and a little glitter hidden in 4 jars.

#### A készlet tartalma:

Hypnotic gel&lac 133, 134, 135, 136

4x8ml

Tropical vibe, exploding wild colors, breathtaking vibration in one set.