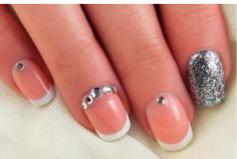

# **EXTRA TOP**

#### FAVORITE OF THE NON-CLEANSING, UNIVERSAL SHINE

ON TOP OF GEL AND GEL&LAC!

Universal top shine. Perfect choice for the surface of gel, acryl or gel&lac

#### Advantages:

- protects and keeps the nails flexible and shiny for 3 weeks
- easy to soak off
- one layer is enough, no need for cleansing

Cure time:

2 mins in UV lamp 30 secs in LED lamp