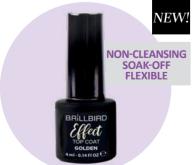

**NON-CLEANSING** SOAK-OFF **FLEXIBLE** 

#### Cure time:

2 minutes in UV 1 minute in LED

Play with the effects! Tiny glitter color-changing top coat in 3 color variants: golden, turquoise, pink. Can be used on the entire surface or only as a pattern, also on gel lacs and built nails. Non-cleansing.