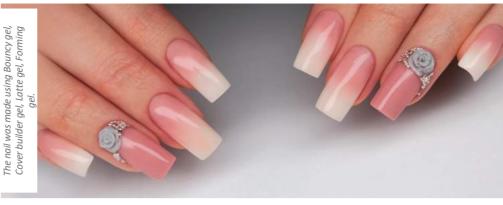

# FUTURE GEL BRILL ROSE

Clear, White, Cover builder, Latte, Clear pink, Milky rose, Brill rose 27ml Cover Builder, Clear

100ml

# **BOUNCY COVER BUILDER GEL**

#### **EXCELLENT FLEXIBILITY AND COHESION**

THE LATEST FAVORITE OF SALONS

This builder gel is perfect for building the whole nail. Excellent consistence, longlasting. Not easily generates heat, so the customers will like it. We have two colors of this product.

# LATTE GEL

**MILKY GEL** 

THE BASE OF THE BABYBOOMER NAILS

The latest fashion in Europe is the 'full french manicure'. The nails are fully covered with a semi transparent, milky white layer. BB Latte Gel was made for this new trend, which, as a builder gel is perfectly suitable for sculpting a full set. It can applied as a top gel for the 'milky effect' of french manicure.