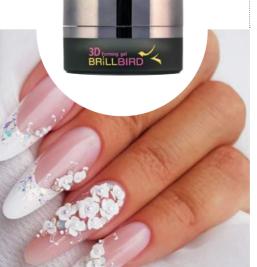

# 3D GEL

Super dense, easy to apply, developped for spectacular 3D decorations.

#### Cure time:

UV lamp 3 min LED lamp 2 min