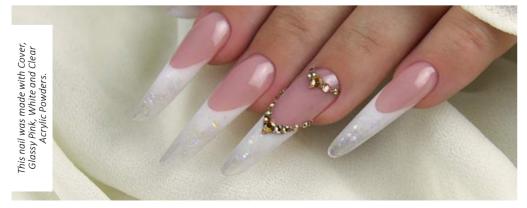

 $\Box$ 

 $\frac{1}{1}$ 

В

エ

 $\circ$ 

Z

 $\simeq$ 

The nail was made using Cover Builder Gel and Desianer ael white.