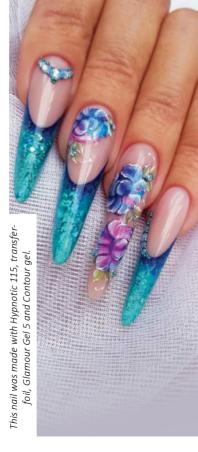

# HYPNOTIC DIAMOND GEL&LAC

REFLECTIVE EFFECT

So much brilliance has never been hidden in a jar! Our super shiny Hypnotic gel & lacs will be the hits of the summer. They shine well in daylight, but you can experience the real diamond effect in extra light.

Angelically soft pastel colors and a little glitter hidden in 4 jars.

#### A készlet tartalma:

Hypnotic gel&lac 133, 134, 135, 136

4x8ml

Tropical vibe, exploding wild colors, breathtaking vibration in one set.