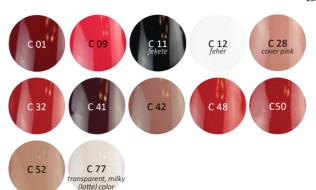

# **BRILL COLORS**

Magnificent, special sparkling.

4ml 15ml C 02 C 03 C 05 C 06 C 16 C 21 C 20 C 32 C 26 C 29 C 31 C 43 C 44