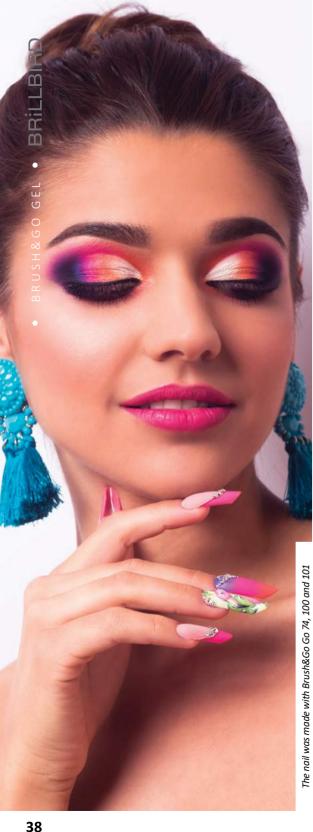

# BRUSH&GO GEL

"JUST APPLY AND GO" COLOR GELS

COVERS PERFECTLY IN ONE LAYER

PERFECT CHOICE FOR GEL DECORATIONS

**CLEANSING FREE** 

THE BRUSH&GO GELS DUE TO THEIR ULT-RA-HIGH PIGMENT CONTENT COVERS PER-FECTLY IN ONE LAYER, AND CURE SHINY, SO THERE IS NO NEED FOR CLEANSING AND SHINE GEL!

CREATE AMAZING NAILS FOR YOUR CLIENTS, WITH 2/3 LESS TIME AND MATERIAL USAGE! CHOOSE THE BRUSH&GO FAMILY OF BRILLBIRD!

we can replace the 2 layers of color gels, plus the top shine with one layer of brush&go gel. we do not have to cure the nails layer by layer, and cleanse them at the end of the process. we can suggest our brush&go color gels not only for creating a colorful free edge and complete coverage, but they are also perfect for gel decorations.