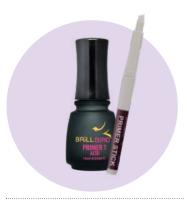

# PRIMFR 1 – ACID AND PRIMER PENCIL

#### **ACIDIC PRIMER**

It helps the adhesion of gels and acrylic nails by dehydration. In case of problematic nails use it before Primer 2 and wait for 20 seconds. Apply thinly.

#### Advantages:

- it dehydrates all layers of the nail
- great choice for problematic nails

15ml pencil

# PRIMER 2 – ACID FREE

SUPER STRONG ADHESION

Creates extreme adhesion, forms a sticky layer when it is dried. For gel, acrylic and gel&lac nails.

#### Advantages:

- very strong adhesive effect
- acid free

15ml