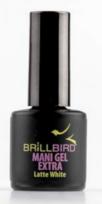

# MANI GEL EXTRA **NEW COLORED BASES**

Our family of strengthening gel lacs meet the latest needs as an improved version of the much-loved Mani gels. The super feature of Mani Gel Extra is that it cures well even without Bond gel, a dense, C-curve can be formed more easily with them, the material is harder, so it is more resistant due to its pigmentation, so it can also be used as a color. You can make nude, French, or even babyboomer nails very quickly and easily. It also adheres very nicely and flawlessly to problematic nails. It can even be used for building size S nail with it.

### MANIGEI EXTRA

#### **NEW COLORED BASES**

Our family of strengthening gel lacs meet the latest needs as an improved version of the much-loved Mani gels. The super feature of Mani Gel Extra is that it cures well even without Bond gel, a dense, C-curve can be formed more easily with them, the material is harder, so it is more resistant due to its pigmentation, so it can also be used as a color. You can make nude, French, or even babyboomer nails very quickly and easily.