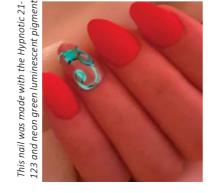

**SOAK-OFF** 

**FLEXIBLE** 

**LUMINESCENT TOP GEL** 

FLEXIBLE TOP CONTAINING PHOSPHORUS PIGMENT

Use the new lighting top and your clients will admire the nails not just in the daytime but at night as well. Because of the high pigment content, shake

Cure time:

2-3 mins in UV lamp

MAGIC NIGH

**NON-CLEANSING** 

SOAK-OFF

**FLEXIBLE** 