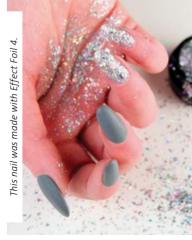

n product can be used in many ways, even on the whole surface of artificial nail. You can achieve special effects if you disperse it in dark color. The possibilities are limited only by your





# NAIL ART DOTS

Spice up your client's nails up with colored dots, available in five different shades! It's a perfect combination with elegant and playful painted patterns as they look good in the dark and bright colors!

#### MANUAL GUIDE:

- the nailart dots round decoration forms require sticky surface for
- it can be built in artificial nails and gel polish too
- after curing need to cover it





# **EFFECT FOIL**

GORGEOUS GLITTERING ON YOUR NAILS!

Glittering foils in 4 colors: gold, pink, green and silver to always find the best to your style. Ultra thin, perfect for gel&lacs as well.





A R

A I L / z

Sugar effect created with micro glitters! The small grained Micro Glitters of BrillBird were especially developed for this technique, so the small sparkling grains can be used at thin line nail art.

BB tip: try it with gradients, and classic sparkling nail designs, for the unique glitter effect!





# **FLITTERS**

**5 BEAUTIFUL SHADES** 

For our collection of flitters, we gathered a whole bunch of flitters in a lot of different sizes in order to reach a breathtaking result.

#### Recommended usage:

Apply this product into a Nail Art Glue Gel and put some pressure on them but gently. Cure it, andapply a layer of top gel on it.









champagne



# FLAKE POWDER

Small white decorative tiles that the light can play in five different shades: gold, blue, purple, multic