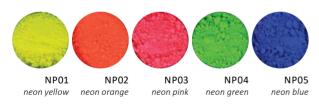

th GO90 Gel, Ur Chrome Powder and Dual Holo.



# MAGIC POWDER

#### **PEARL / MERMAID EFFECT**

Surprise your guests with pearl effect nails! The newest member of the magic product family: the new mermaid effect powders. Available in 11 colors. Silky touch, soft sparkling powder. You can use them on the cleansing products – gels or gel polishes. Use them on the whole nail surface, free edge, or only for nail art.





# **NEON PIGMENT POWDER**

golden

iridescent

aolden

iridescent

pink

#### **DAZZLING NEON COLORS**

iridescent

sparkle

Super tiny

iridescent

For spectacular smoky effect and ombre technic apply the powders into the cured but sticky surface with applicator. For decorations and different patterns, apply the powders into not cured material and cover it with top shine.



# This nail was made with Hypnotic 1020 Contour Gel and Neon Pigment Powder.

# LUMINESCENT PIGMENT POWDER

Illuminating dark pigment powder in different colors for decorations.





# **GLITTERS**





# DUAL HOLO GLITTERS

Holographic iridescent glitter with a mixture of two sizes; the small particles fill the gaps of the big ones, so they won't be transparent.





# SAND DUST

#### **NAILART POWDER**

Put the powder on surface of the fixation-free or into topcoat or in builder gel products. Do not need to cover.





0-

96

# BRILLBIRD ~ AILA

# 3D DECORATIONS

3d diamond and triangle nailart decorations with a truly spectacular glittering effect. The application is really quick and easy, designed for salon work. Ideal for artificial nails and gel polishes, too. You can apply it in