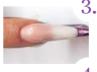

# ACRYLIC BABYBOOMER STEP BY STEP

Prepair the natural nail with buffer. After that, apply some Spray Prep and acid-free Primer2.

After applying the form, make a transition with Latte acrylic builder powder.

Cover the nailbed with an acrylic powder which has a similar color as the nailbed.

Make the surface even and smooth with the Clear powder.

After shaping and filing, apply a layer of Extra Top Gel.

В

BIRD

BRILL