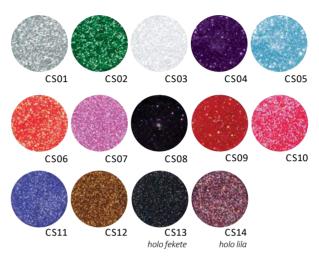

maid effect powders. Available in 11 colors. Silky touch, soft sparkling powder. You can use them on the cleansing products – gels or gel polishes. Use them on the whole nail surface, free edge, or only for nail art.





# **NEON PIGMENT POWDER**

golden

iridescent

aolden

iridescent

pink

#### **DAZZLING NEON COLORS**

iridescent

sparkle

Super tiny

iridescent

For spectacular smoky effect and ombre technic apply the powders into the cured but sticky surface with applicator. For decorations and different patterns, apply the powders into not cured material and cover it with top shine.



# This nail was made with Hypnotic 1020 Contour Gel and Neon Pigment Powder.

# LUMINESCENT PIGMENT POWDER

Illuminating dark pigment powder in different colors for decorations.





# **GLITTERS**





# DUAL HOLO GLITTERS

Holographic iridescent glitter with a mixture of two sizes; the small particles fill the gaps of the big ones, so they won't be transparent.





# SAND DUST

#### **NAILART POWDER**

Put the powder on surface of the fixation-free or into topcoat or in builder gel products. Do not need to cover.





0-

96

# BRILLBIRD ~ AILA

# 3D DECORATIONS

3d diamond and triangle nailart decorations with a truly spectacular glittering effect. The application is really quick and easy, designed for salon work. Ideal for artificial nails and gel polishes, too. You can apply it in two ways, put it in a sticky layer or with nail art glue gel, and do not forget to cover it with top.







3D Triangle -

Violet





3D Triangle

This nail was made with 3D decoi

3D Diamond - 3D Di