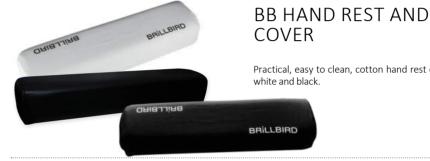

uch-sensitive brightness control. The head can be rotated. Size of the lens: 12,7 cm. With magnifying glass, you can see everything in 3 times bigger without any distortion! Complete package, which includes a network adapter

FOR DETAILED. PRECISE WORK

# BRILLBIRD

# **ACCESSORIES**



### BR RIG BAG

Elegant, feminime design, durable, water repellent. Strong and comfortable straps. This is how we would describe the newest BrillBird bag. You can fold it and put it to any woman bag, and it comes handy when it gets to travelling, shopping or going to the beach.



# DIGITAL **PARAFFIN MACHINE**

PARAFFIN **MACHINE** 

feet glowes as a gift.

Adjustable by 3 steps, small size com-

pact machine. Comes with glowes and

Adjustable temperature with a huge paraffin bowl for the comfort of your



**BB HAND REST** 

Practical, easy to clean, cotton hand rest coverage. Availabla in white and black.

> hand rest cover black leather hand rest -



**DEVICES - PARAFFIN** 

## **PARAFFINS**

In 6 different senses: Jasmine, Tea tree, Orange, Lavender, Rose and

450g

# COTTON TOWFI

In two colors: dark purple and white, with sewed logo



# KESZTYŰ ÉS LÁBTYŰ



# BB "ODORLESS" BRUSH CASE

Perfectly designed, sewn textile leather brush case, with a lid secured by patents (to transport safely and eliminate the odors), available in BB purple color and

## **BB BRUSH CASE**





Our partners of this publication were:

Heizer Anita Make Up Artist Benkő Dorina Make Up Artist KELL

RD

 $\overline{\mathbb{D}}$ 

RIL

 $\mathbf{m}$ 

#### **BB POSTERS**







40x50cm

























#