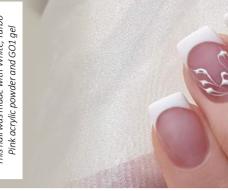

# HARD&GO GEL&LAC

#### SHIELD PROTECTION FOR NATURAL NAILS!

NON-CLEANSING NATUAL NAIL STRENGTHENING GEL

- Protects, keeps the natural nails shiny and flexible for 2 weeks
- Contains keratin, which is the main component of the nail, and it makes it stronger
- Can be removed easily, in 15 mins
- One layer is enough, no cleansing
- Apply and cure (it cures even for sunlight) and you can go!
- Perfect for man manicure
- Dense consistency