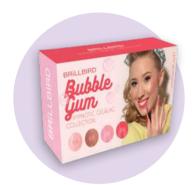

# **BUBBLE GUM**

HYPNOTIC GEL&LAC KIT

Girly colors that always make fun. Try them and you won't be disappointed!

The kit contains: Hypnotic 64, 68, 88 and 89

4X4ML