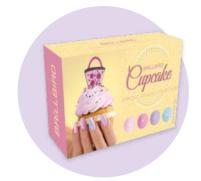

# **CUPCAKE**

**HYPNOTIC GEL&LAC KIT** 

Baby pink, Tulip pink, Purple acacia or Baby blue - the sweetest colors as a Cupcake are selected into this kit. The kit contains: Hypnotic Gel&Lac 49, 50, 51, 52