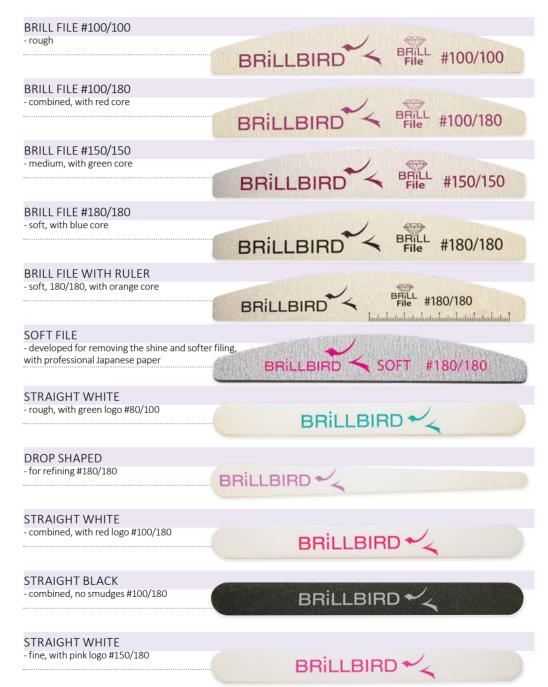

# METAL FILE CORE

Thanks to its own weight, the nail can be filed without much effort, sparing the hand. Our paper file surfaces can be perfectly fitted to the metal core. It is a perfect choice for competitors to create the exact shape.