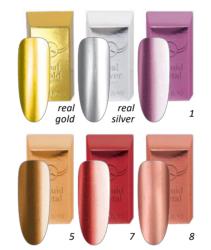

# Liquid Metal

#### LIQUID METAL EFFECT **IN BRILLBIRD BOTTLES**

Great coverage, mirror shine effect in liquid metal on your nails. This metal shine was impossible before! Use it on the whole surface or only for nail art. To make it long lasting, always use its own top. For extra resistance finish with a laver of Mani Gel&Lac.