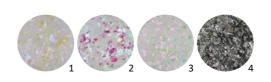

ion product can be used in many ways, even on the whole surface of artificial nail. You can achieve special effects if you disperse it in dark color. The possibilities are limited only by your





# NAIL ART DOTS

Spice up your client's nails up with colored dots, available in five different shades! It's a perfect combination with elegant and playful painted patterns as they look good in the dark and bright colors!

#### MANUAL GUIDE:

- the nailart dots round decoration forms require sticky surface for
- it can be built in artificial nails and gel polish too
- after curing need to cover it





# **EFFECT FOIL**

GORGEOUS GLITTERING ON YOUR NAILS!

Glittering foils in 4 colors: gold, pink, green and silver to always find the best to your style. Ultra thin, perfect for gel&lacs as well.





A R

A I L / z

Sugar effect created with micro glitters! The small grained Micro Glitters of BrillBird were especially developed for this technique, so the small sparkling grains can be used at thin line nail art.

BB tip: try it with gradients, and classic sparkling nail designs, for the unique glitter effect!





# **FLITTERS**

**5 BEAUTIFUL SHADES** 

For our collection of flitters, we gathered a whole bunch of flitters in a lot of different sizes in order to reach a breathtaking result.

#### Recommended usage:

Apply this product into a Nail Art Glue Gel and put some pressure on them but gently. Cure it, andapply a layer of top gel on it.









champagne



# FLAKE POWDER

Small white decorative tiles that the light can play in five different shades: gold, blue, purple, mult