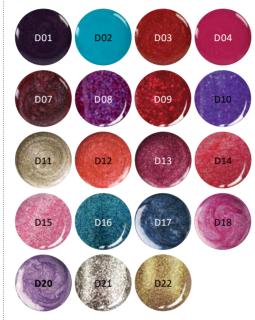

LOR GEL

**COLOR CHANGE GELS** 

These color gels show spectacular color change effect of temperature change. They change in 31°C degrees, so if the edge can cool down under this, their color can change.





BIRD

Rill

 $\Box$ 

S

G

 $\simeq$ 

0

0

As their name shows, these gels are empowered with brilliant sparkling of special polyester glitters in a special carrier gel – creating real jewel nails. In addition we pay particular attention to these unique colors, since they wear our brand name and slogan that advertises.

#### Cure time:

UV lamp 3 min LED lamp 2 min

5

The nail was made with Future gel and D17 gel.





# DIAMOND GEL

**DIAMOND SHINE GELS** 

Soft, elegant gels with blinding diamond shine and immaculate coverage

#### Cure time:

UV lamp 3 min LED lamp 2 min

5ml



# GLAMOUR GEL

With our glittering gels, you get a real glamor effect. use it in thin layer as effect on color surface, for filed smile line and the whole nail surface in 2 layers or create the free edge with it.

#### Cure time:

UV lamp 2 min LED lamp 1 min

5ml





# MAGIC LIGHT GEL

**UNIQUE EFFECT** 

Unique effect by BrillBird. These color gels are available in 2 versions: moderate with small micas, and one with larger micas. Cover the whole nail surface, or create the free edge with it. in the daytime your client can appear with a moderate set of nails, but at night everyone will be staring at her nails.

MAGIC LIGHT GELS PHOSPHORESCE AND GLOW IN THE DARK, SO OUR CLIENTS BECOME THE QUEEN OF THE BALL.

Stir it before using it, in every case!

#### Cure time:

UV lamp 3 min LED lam