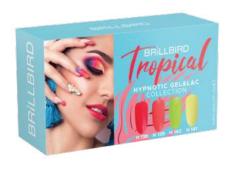

# **TROPICAL**

#### **HYPNOTIC GEL&LAC KIT**

Tropical vibe, exploding wild colors, breathtaking vibration in one set.

Kit contains: Hypnotic gel&lac 138, 139, 140, 141

4X8ML