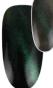

# **CAT EYE GEL&LAC**

#### **APPLIED ON OTHER COLOR**

Create a darker manicure, then apply the Cat Eye effect gel&lac in one layer. before you cure it, use the BrillBird cat eye magnet. In case of gel or professional gel&lac products you can apply the Cat Eye effect gel&lac on their sticky (non cleansed) surface. In case of cleansing free products (Brush&Go gel and Brush&Go gel&lac, etc.) use the buffer gently on the nail surface before the application of the Cat Eye effect gel&lac. Always use the magnet before the curing. As the last step apply the Top Mani Gel&Lac cover shine.

#### **USED BY ITSELF**

Prepare the nails, cover them with Bond gel, then apply the first layer of Cat Eye effect gel&lac. Cure them for 2 mins. Then apply a second layer. Before you cure them, use the magnet to get the cat eye effect. Cure the nails for 2 mins and cover with Top Mani Gel&Lac.