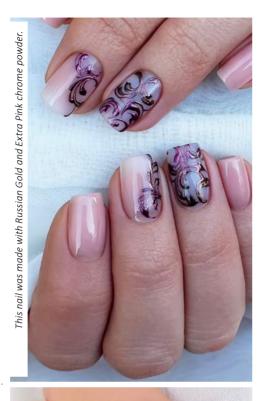

 $\Box$ 

 $\frac{1}{1}$ 

В

エ

 $\circ$ 

Z

 $\simeq$ 

The nail was made using Cover Builder Gel and Desianer ael white.