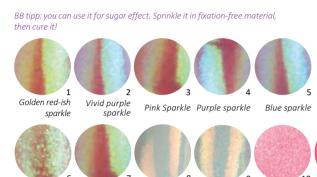

#### Cure time:

2 minutes in UV 1 minute in LED

Play with the effects! Tiny glitter color-changing top coat in 3 color variants: golden, turquoise, pink. Can be used on the entire surface or only as a pattern, also on gel lacs and built nails. Non-cleansing.

# NEW! EFFECT TOP COAT **FINE GLOSSY TOP**

Tiny glitter color-changing top coat in 3 color variants: golden, turquoise, pink. Can be used on the entire surface or only as a pattern, also on gel lacs and built nails. Non-cleansing.