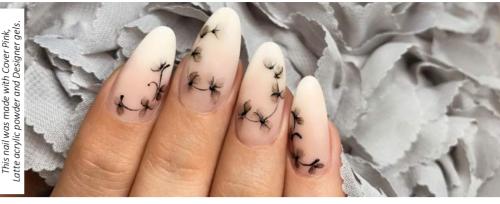

# **COVER PINK GEL**

#### FLESH PINK NAIL BED EXTENSION GEL

NATURAL FLESH PINK

The new, natural flesh pink cover builder gel for nail bed extension. Apply the product thinly at the cuticle area, to make the regrowth invisible