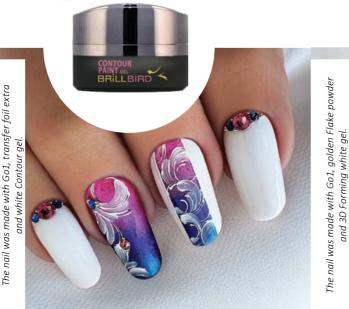

# CONTOUR PAINT GEL

**NON-CLEANSING CONTOUR GEL** 

For thin and thick contour lines and 3D effect. Highly pigmented, like Designer gel, but thickly cure than Brush&Go gels. Does not flow in extreme heat, perfect for gel painting, too. Ideal for shell patterns and for 3D effect. According to latest trends Contour gel can be cured thickly.

#### Cure time:

UV lamp 3 min LED lamp 1,5 min

5ml

# 3D FORMING GEL

**NAIL ART GEL** 

Very dense, odorless, forming decoration gel. Easy to create flower or lace patterns. It is applicable over shine gels. Flat the gel with a brush - soaked with Cleaner -, then you can create the desired pattern with a nail art needle. You have unlimited time to form. Cleansing free product. No need to seal

#### Cure time:

UV lamp 2-3 min LED lamp 1-2 min