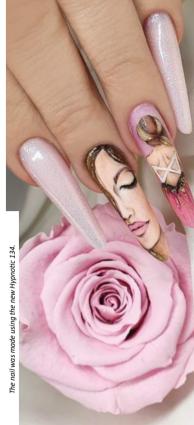

# HYPNOTIC DIAMOND GEL&LAC

REFLECTIVE EFFECT

So much brilliance has never been hidden in a jar! Our super shiny Hypnotic gel & lacs will be the hits of the summer. They shine well in daylight, but you can experience the real diamond effect in extra light.

Angelically soft pastel colors and a little glitter hidden in 4 jars.

#### A készlet tartalma:

Hypnotic gel&lac 133, 134, 135, 136

4x8ml

Tropical vibe, exploding wild colors, breathtaking vibration in one set.