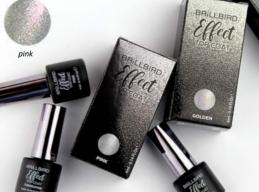

# NEW! MATT SPLASH TOP BLACK

SUPER SPECTACULAR SPLASH EFFECT

A matte top gel enriched with tiny black flakes of different sizes and shapes. It cures to matte in 1 minute but can be made shiny with an extra layer of Extra top. It has a more solid "splashed" effect in 1 layer, a stronger / denser effect in two layers. Shake the bottle before use!

**NON-CLEANSING** SOAK-OFF **FLEXIBLE** 

#### Cure time:

2 minutes in UV 1 minute in LED

Play with the effects! Tiny glitter color-changing top coat in 3 color variants: golden, turquoise, pink. Can be used on the entire surface or only as a pattern, also on gel lacs and built nails. Non-cleansing.