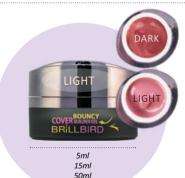

# **BOUNCY COVER BUILDER GEL**

#### **EXCELLENT FLEXIBILITY AND COHESION**

THE LATEST FAVORITE OF SALONS

This builder gel is perfect for building the whole nail. Excellent consistence, longlasting. Not easily generates heat, so the customers will like it. We have two colors of this product.

#### Cure time:

3 minutes in UV 2 minutes in LED