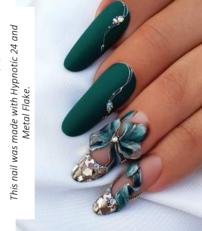

# UNICORN FLAKE

The Unicorn flake, which plays in all colors of the rainbow, fits on the nails very easily thanks to its extremely soft, thin texture. It can be used to decorate the nails by sticking them into a sticky surface or Nail Art Glue Gel.