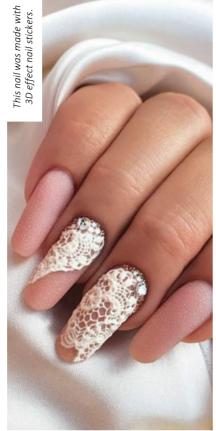

*USAGE OF WATER STICKER STEP BY STEP**



The preparation of the tip is with Primer 2 and Snow White Paint Gel.



We remove the transparent foil from the top of the sticker with a clip.



kers for 10-15 sec into the water.



When it soak up with water we can easily remove the sticker from the paper.



I put the sticker on the prepared



I cover it with extra top shine





I cure the top shine coat.

# 3D EFFECT

**NAIL STICKER** 

Create special designs with 3D effects in a few moments with our new stickers! You can apply the patterns to the entire surface or even cut them out, so you can use smaller parts of it. It fits easily to the shape of the nail, use top gel on the surface of the sticker for more durable result. Water sticker, so soak in water for a few seconds before use.





# METAL LINE STICKER

**METAL EFFECT NAIL STICKER** 

25 strips in different thicknesses. It bends well so it can easily lie on the surface. Simply remove the strips from the paper and you can paste them on the nail. It can be cut to size so you can make sure to use as much as you really need. Cover it with any top gel.





# MARBLE NAIL ART LAC

**FRACTURE NAIL POLISH IN WHITE** 

Fracture effect nail polish in white color. You can create an antique and marble effect on your nails with our new Marble Nail Art polish. A more solid effect can be achieved when used on a lighter base color, and a smoother result can be obtained on a darker base color.

#### Usage:

Apply it to the cured base color in one layer. If you use a thin one then you will get a grainy, denser result but if you appl