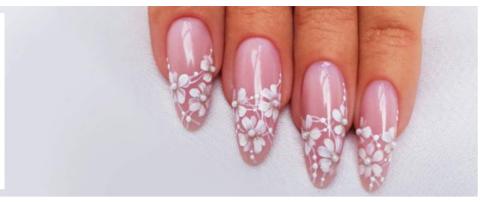

 $\Box$ 

 $\frac{1}{1}$ 

В

エ

 $\circ$ 

Z

 $\simeq$ 

The nail was made using Cover Builder Gel and Desianer ael white.