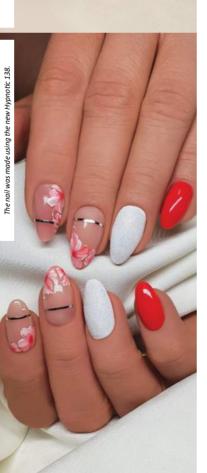

# NO FILE BUILDER GEL

**GEL OF FILE-FREE TECHNIQUES** 

Our new builder gel, developed for the file-free technique and filling makes everyday work easier. Ideal for short salon nails. Great adhesion, fracture-free and it does not heat the nails. A slight purplish shade is perfectly clear, it will be fully transparent after curing. Naturally, it can't be used only for file-free techniques.

#### THE GEL OF THE FILE FREE FILLING

Our new builder gel, developed for the file-free technique and filling which is popular and makes everyday work easier. Ideal for short salon nails. It is characterized by great adhesion, fracture-free and does not heat. Slightly purple gel, which becomes completely transparent after curing. It cannot be bent. Of course, it can't just be used exclusively for file-free technique.