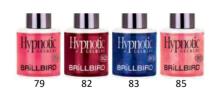

# WIID NIGHT

**HYPNOTIC GEL&LAC KIT** 

Conquer the night with glittering autumn colors. The kit contains: Hypnotic 79, 82, 83 and 85

4X4ML