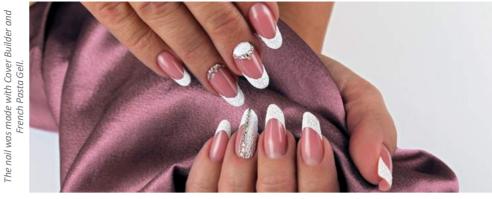

 $\Box$ 

 $\frac{1}{1}$ 

В

エ

 $\circ$ 

Z

 $\simeq$ 

The nail was made using Cover Builder Gel and Desianer ael white.

# **COVER BUILDER GEL**

#### **GEL IN THE COLOR OF NAIL BED**

PERFECT FOR NAIL BED ENHANCEMENT

Natural nail bed color, dense gel developed for refill. Covers perfectly at the zone of the smile line, meanwhile near the cuticles it is transparent. Perfect for nail bed enhancement. You can fill the regrowth area in one step, in full thickness.