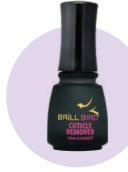

# CUTICLE REMOVER

After 1-2 minutes the removed cuticle can be scraped off. It needs to be washed off within 5 minutes to prevent the removal of real skin!

15ml

ш

⋖

NAIL