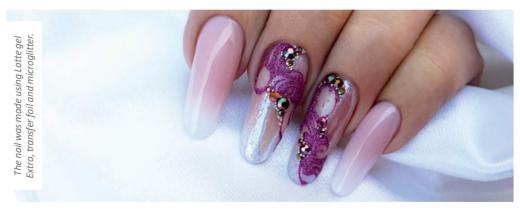

# LATTE GEL

**MILKY GEL** 

THE BASE OF THE BABYBOOMER NAILS

The latest fashion in Europe is the 'full french manicure'. The nails are fully covered with a semi transparent, milky white layer. BB Latte Gel was made for this new trend, which, as a builder gel is perfectly suitable for sculpting a full set. It can applied as a top gel for the 'milky effect' of french manicure.