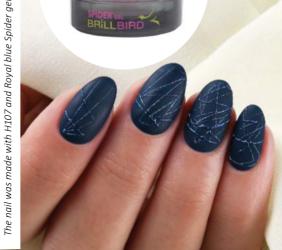

# SPIDER GEL

**COBWEB GEL** 

Use the Spider Gel to draw super thin and even straight lines. Create geometric shapes, spider webs and 3D lines. Dense texture, very elastic material, it won't break. It is easy to learn how to use. Put a dotting tool to the starting point and design the pattern with a confident, quick movement. You can use it on nails with gel&lac and on built nails as well. Non-cleansing

#### Cure time:

UV lamp 3 min LED lamp 1,5 min

3ml

BB tip: Use Peel Of Skin Protect to protect the skin.