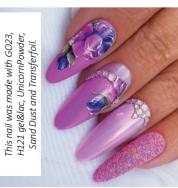

 $\Box$ 

 $\frac{1}{1}$ 

В

エ

 $\circ$ 

Z

 $\simeq$ 

The nail was made using Cover Builder Gel and Desianer ael white.