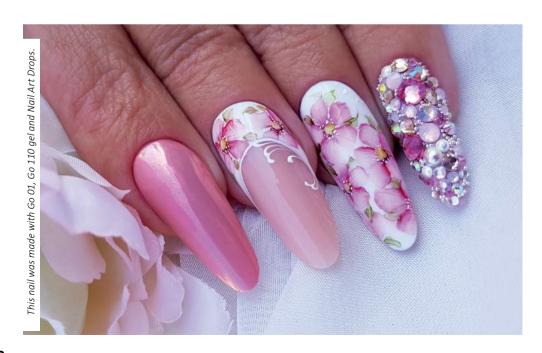

 $\Box$ 

 $\frac{1}{1}$ 

В

エ

 $\circ$ 

Z

 $\simeq$ 

The nail was made using Cover Builder Gel and Desianer ael white.