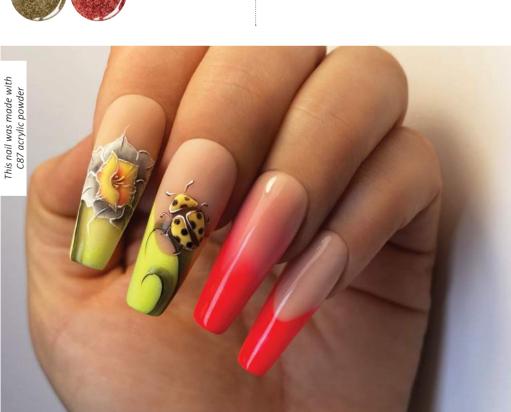

 $\Box$ 

 $\frac{1}{1}$ 

В

エ

 $\circ$ 

Z

 $\simeq$ 

The nail was made using Cover Builder Gel and Desianer ael white.