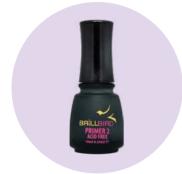

# PRIMER 2 – ACID FREE

SUPER STRONG ADHESION

Creates extreme adhesion, forms a sticky layer when it is dried. For gel, acrylic and gel&lac nails.

#### Advantages:

- very strong adhesive effect
- acid free

15ml