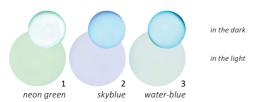

**SOAK-OFF** 

**FLEXIBLE** 

**LUMINESCENT TOP GEL** 

FLEXIBLE TOP CONTAINING PHOSPHORUS PIGMENT

Use the new lighting top and your clients will admire the nails not just in the daytime but at night as well. Because of the high pigment content, shake

Cure time:

2-3 mins in UV lamp

MAGIC NIGH

**NON-CLEANSING** 

SOAK-OFF

**FLEXIBLE** 