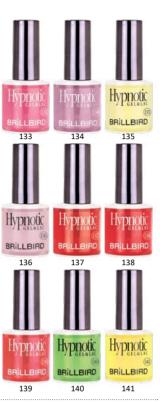

# Hypnotic GEL&LAC

# GLAMOROUS GENERATION OF GEL&LACS

BEAUTIFUL, MATCHING COLOR BOTTLES!

# MORE DURABLE BASE (HYPNOTIC GEL&LAC BOND)

- ABRASION- AND YELLOWING FREE SHINE
- IT CAN BE APPLIED EASILY AND WIT-HOUT STRIPES
- NOW EASIER TO SOAK OFF, MORE GENTLE TO THE NAILS
- HIGHLY PIGMENTED COLORS
- DURABLE FOR MORE THAN 3 WEEKS!

Hypnotic Gel&Lac is the new generation of gel polishes. Thanks to the newest developments their color is more pigmented, they don't crease. It's dense texture don't let the material flow at the cuticles. Due to the dense consistency, they can be applied without stripes, and, they don't flow to the cuticle area. Now eaiser to soak off, so they are gentle to the nails.