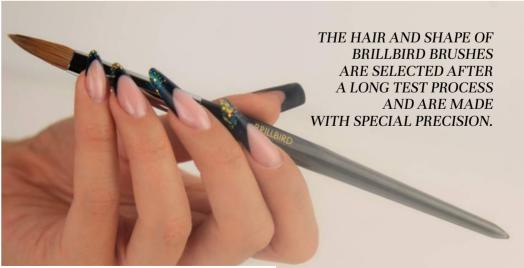

efore.

# PLASTIC BRUSHES

# THICK ACRYLIC BRUSHES IN SIZE 6 AND 8 - BLACK

Perfect choice if you would like to work with a builder brush with high liquid absorption capacity. For students, and for those who would like to try the acrylic system.



BIRD

エ

S

 $\supset$ 

 $\propto$ 

#### "NAIL ART BRUSH" WITRH THIN TIP - BLACK

Nail art brush with synthetic hair and thin tip. you can easily create energetic lines at gel and acryl painting.



Affordable but top quality nail art brush with natural hair especially for acyrlic designs.

#### NAIL ART-LINE BRUSH

Acrylic nail art brush for lines, for contours and shadows, sharp-tipped brush.

#### GEL 4 BRUSH

For sculpting white free edge, decoration with a shorter handle.

#### **GEL 6 BRUSH**

For gel sculpting with a shorter handle.





The nail was made on a base of gel with GoGl 53 gellac.

# **BRUSH KITS**

# **DECORATION BRUSH KIT**

12 different types of decorative brushes for different line thicknesses. almost found in all appropriate forms of synthetic gel brush technique, in addition to super affordable price.





3 brushes with 5 different heads. For 3D forming gel and chrome powder.



# PROFESSIONAL METAL TOOLS

FROM STAINLESS STEEL



BRİLLBIRD

Σ  $\simeq$ 

0

30 pcs

300 pcs

30 pcs 200 pcs

cial shape. new generation form that has been developed for parallel or new nail shapes (Stiletto, long Pipe, edge). 100% BrillBird quality guarantee. Made in USA.







BB DOUBLE-WINGED FORM

This double wing form satisfies everybody from salon workers to professional

competitors with its new, ideal shape and reli