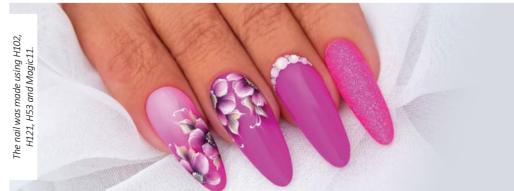

#### Cure time:

2 mins in UV lamp 30 secs in LED lamp

The nail was made using H13, H16, Tiffany gel & lac, Contour gel and Spic