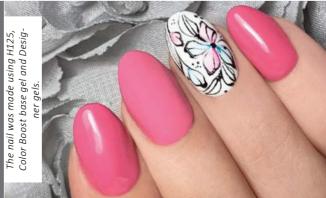

# **COLOR BOOST BASE GEL**

#### **BASE GEL WITH COLOR STIMULATING EFFECT**

**FVFN MORE PERFECT COVERAGE** 

White bond gel, perfect for light, pastel and neon-colored gel&lacs. Due to its brightening effect, the colors applied to the Color Boost Base Gel are much stronger and cover better. Only one layer is enough, apply it onto prepared natural nails, covered with scrub. It needs cleansing. Soluble