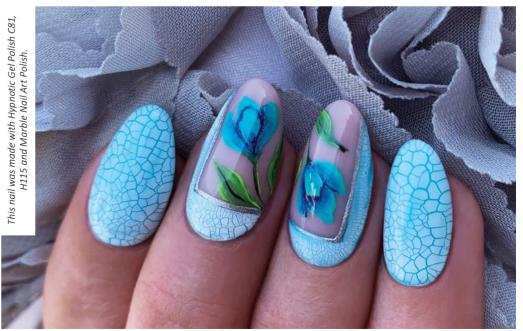

 $\Box$ 

 $\frac{1}{1}$ 

В

エ

 $\circ$ 

Z

 $\simeq$ 

The nail was made using Cover Builder Gel and Desianer ael white.