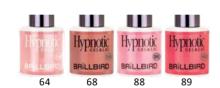

# **BUBBLE GUM**

HYPNOTIC GEL&LAC KIT

Girly colors that always make fun. Try them and you won't be disappointed!

The kit contains: Hypnotic 64, 68, 88 and 89

4X4ML