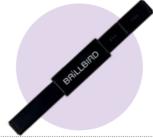

# CAT EYE STYLING MAGNET

#### **PATTERNS IN NEW STYLE**

Use the Extra Cat Eye magnet, which has a thick, reinforced magnet to create perfect patterns. At the end of the magnet's handle, there is an extra small round magnet for even more special patterns.

# EXTRA CAT EYE MAGNET

Use our Cat Eye magnet to create new patterns. It's twice thicker than the traditional Cat Eye magnet, you can create more powerful patterns. On the other end of the magnet, with the small round magnet you can create more

BB tip: hold the magnet (from above) close to the nails, in a bit diagonal position. Don't move the magnet for 10 seconds. Then lift the magnet vertically.