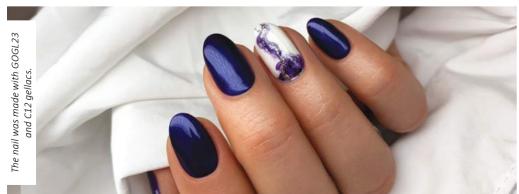

LBIRD BOTTLES**

Great coverage, mirror shine effect in liquid metal on your nails. This metal shine was impossible before! Use it on the whole surface or only for nail art. To make it long lasting, always use its own top. For extra resistance finish with a laver of Mani Gel&Lac.

5ml



# LIQUID METAL TOP

Special top developed for the Liquid Metal Gel&Lac family, which guarantees the long lasting shine and durability of the liquid effect.



5ml



Σ

# MANI GEL&LAC

BB ZSELÉS LAKKOK



## BB COLOR GEL&LAC

#### **OVERFLOWING COLORS**

More pigment cannot fit in these gel&lacs, bb gel&lacs are famous for that.

15ml





# FROSTY NEON GEL&LAC

The marriage of the frost and neon, everybody recognises it. The moderate, combination of the whitish shimmer and the vivid neon colors.

15ml







# FLAKES EFFECT GEL&LAC

#### **SPARKLING COLORS**

Special Flakes Effect gel&lacs in the most favourite shades: pink, purple and green gel&lacs are full of glitter and sparkle.





BRILLBIRD

ΓA

 $\propto$ 

Ō

# BRUKBING BRILLBIRD Tiffany

# TIFFANY GEL&LAC

#### **GLASSY EFFECT GEL&LAC**

It is a special gel&lac with glass effect what you can use it alone or on different basic colors as well. Make your existing colors exciting and create a completely different effects. The translucent, glassy texture will catch you. You can paint the whole surface and also use it for decoration.

5ml













# **BLACK&WHITE ART GEL&LAC**

Pitch-black and glaring white nail art gel&lac with needle sharp brushes. Easy to create spectacular patterns over gel&lac nails.

Stronger, more definite l