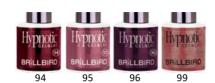

### DANCE WITH ME

HYPNOTIC GEL&LAC KIT

These colors invite you for a dance. Leave yourself to take with them.

The kit contains: Hypnotic 94, 95, 96 and 99

4X4ML