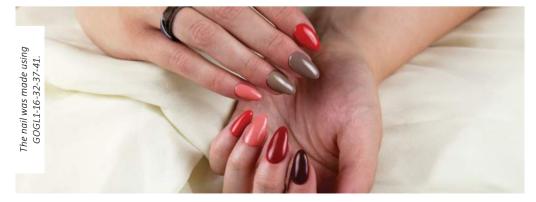

#### THE NEW GENERATION OF CAT EYE GELLACS HAS ARRIVED!

Super pigmented gellacs that change their colors depending on the angle of the view and the light projected on the surface. It can shine in 2-3 shades! Apply one layer black or any kind of dark base color for the more spectacular effect. Try the new Cat Eve Styling Magnet to create the most fabulous cat eve effects.

Play with the effects,

cover Platinum with

Cure time:

2-3 mins in UV lamp

1-2 mins in LED lamp

The nail was made using Cat Eye Extra Platinum.

platinum

champagne