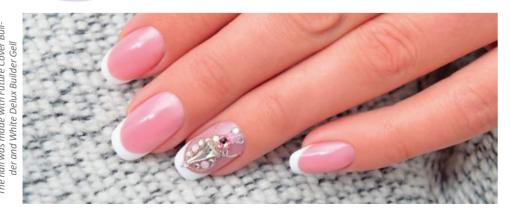

u White Builder go





# WHITE BUILDER GEL

TOTAL COVER FOR THE PERFECT SMILE LINE

What makes this white builder gel unique besides the ideal density and shadow free texture is the maximum amount of pigment content.

#### Advantages:

- total whiteness
- ideal density for a sharp smile-line
- a texture providing shadow and patch free
- suitable for competitions too

#### Cure time:

3 mins in UV lamp 2 mins in LED lamp



# WHITE DELUX BUILDER GEL

**EASY TO CURE, SNOW WHITE BUILDER GEL** 

Super white builder gel, which doesn't get yellow, even after weeks. It can be cured easily, even if you apply it in a thick layer. Perfect choice for both competition and salon work to create easily the ideal white free edge. Dense consistency

#### Cure time:

3 mins in UV lamp 2 mins in LED lamp





# 5ml

# FRENCH PASTA GEL

FOR GEL OR GELLAC SURFACE AS WELL

THE KEY TO THE FAST AND EASY MADE SMILE-LINE

Perfect white color. For the thinner french smile lines. It is a soft but stable material that is developed for precise and quick adjustments and it does not flow into the wrinkles. It characterized by high abrasion resistance. 0 or 0 long brushes are recommended. You can also use it for painting on the surface on strengthened and built nails. It cures to sticky and cover is required.

#### Cure time:

2 mins in UV lamp 1 min in LED lamp



# LUX WHITE

#### LUXURY WHITE FOR THE SHARP SMILE LINE

CHOICE OF THE CHAMPIONS: BRILLIANT WHITENESS!

Whiter than the other gels, with ideal density, maximal pigmentation for the perfect shade- and stain free work. Ideal choice for salon wor