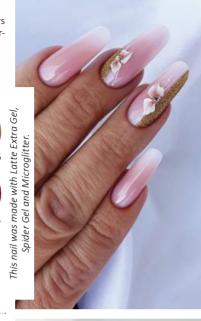

 $\Box$ 

 $\frac{1}{1}$ 

В

エ

 $\circ$ 

Z

 $\simeq$ 

The nail was made using Cover Builder Gel and Desianer ael white.