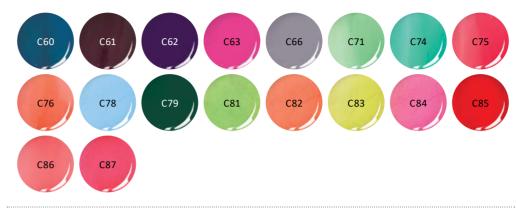

# **BRILL COLORS**

Magnificent, special sparkling.

4ml 15ml C 02 C 03 C 05 C 06 C 16 C 21 C 20 C 32 C 26 C 29 C 31 C 43 C 44