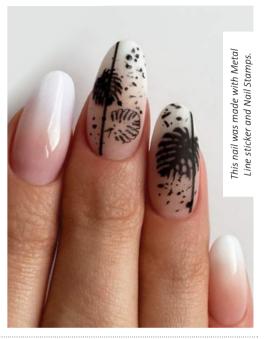

 $\Box$ 

 $\frac{1}{1}$ 

В

エ

 $\circ$ 

Z

 $\simeq$ 

The nail was made using Cover Builder Gel and Desianer ael white.