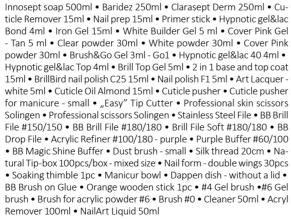

The kit contains: Nail Prep 15ml • Primer 2 15ml • Hypnotic Bond 4ml • Hypnotic Top 4ml • Led Pro Max uVled Lamp • Hypnotic Gel&Lac 31, 62, 64 4ml • Cleaner Wipes 100 pcs • Brill File 100/180 • Brill Buffer • Cuticle pusher • Orange wooden stick • Small dust brush • Strawberry Cuticle Oil 8ml