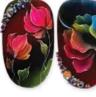

# HYPNOTIC DIAMOND GEL&LAC

REFLECTIVE EFFECT

So much brilliance has never been hidden in a jar! Our super shiny Hypnotic gel & lacs will be the hits of the summer. They shine well in daylight, but you can experience the real diamond effect in extra light.

Angelically soft pastel colors and a little glitter hidden in 4 jars.

#### A készlet tartalma:

Hypnotic gel&lac 133, 134, 135, 136

4x8ml

Tropical vibe, exploding wild colors, breathtaking vibration in one set.