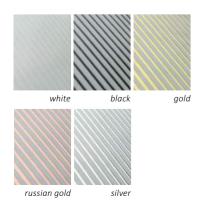

# HYPNOTIC DIAMOND GEL&LAC

REFLECTIVE EFFECT

So much brilliance has never been hidden in a jar! Our super shiny Hypnotic gel & lacs will be the hits of the summer. They shine well in daylight, but you can experience the real diamond effect in extra light.

Angelically soft pastel colors and a little glitter hidden in 4 jars.

#### A készlet tartalma:

Hypnotic gel&lac 133, 134, 135, 136

4x8ml

Tropical vibe, exploding wild colors, breathtaking vibration in one set.

#### Kit contains:

Hypnotic gel&lac 138, 139, 140, 141

4x8ml