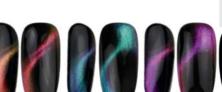

#### THE NEW GENERATION OF CAT EYE GELLACS HAS ARRIVED!

Super pigmented gellacs that change their colors depending on the angle of the view and the light projected on the surface. It can shine in 2-3 shades! Apply one layer black or any kind of dark base color for the more spectacular effect. Try the new Cat Eve Styling Magnet to create the most fabulous cat eve effects.

Play with the effects,

cover Platinum with

Cure time:

2-3 mins in UV lamp

1-2 mins in LED lamp

The nail was made using Cat Eye Extra Platinum.

platinum

champagne