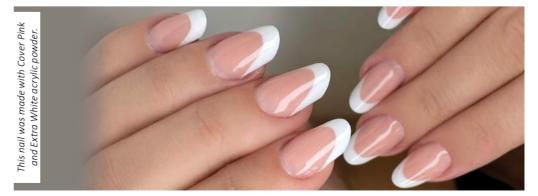

 $\Box$ 

 $\frac{1}{1}$ 

В

エ

 $\circ$ 

Z

 $\simeq$ 

The nail was made using Cover Builder Gel and Desianer ael white.