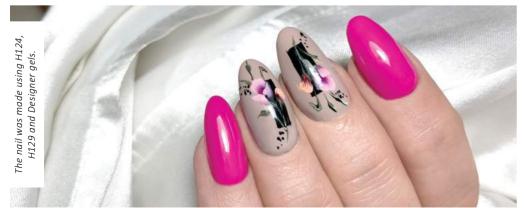

contains: Hypnotic 109, 111, 112, 114



4X4ML



# **HOLIDAY**

#### **HYPNOTIC GEL&LAC KIT**

This kit is the best choice, it has the most popular colors included. a basic must have.

The kit contains: Hypnotic 102, 103, 104 and 105



4X4ML



GEL

NOTIC

# BRILLBIRD Dance with me HYMOIC CRIEMA COLLECTION

### DANCE WITH ME

HYPNOTIC GEL&LAC KIT

These colors invite you for a dance. Leave yourself to take with them.

The kit contains: Hypnotic 94, 95, 96 and 99



4X4ML



# **BUBBLE GUM**

HYPNOTIC GEL&LAC KIT

Girly colors that always make fun. Try them and you won't be disappointed!

The kit contains: Hypnotic 64, 68, 88 and 89



4X4ML



# WIID NIGHT

**HYPNOTIC GEL&LAC KIT** 

Conquer the night with glittering autumn colors. The kit contains: Hypnotic 79, 82, 83 and 85



4X4ML





# **CUPCAKE**

**HYPNOTIC GEL&LAC KIT** 

Baby pink, Tulip pink, Purple acacia or Baby blue - the sweetest colors as a Cupcake are selected into this kit. The kit contains: Hypnotic Gel&Lac 49, 50, 51, 52



4X4ML



# **RIO LIGHTS**

HYPNOTIC GEL&LAC KIT

Hypnotic Gel&Lac Rio Lights kit was inspired by the vibrant, colorful lights of Brazil. Neon, if you want something truly exotic.

The kit contains: Hypnotic Gel&Lac 53, 57, 58, 59



4X4ML



# FRENCH KIT

**HYPNOTIC GEL&LAC KIT** 

Hypnotic french manicure kit in big and economical size! The kit contains: Hypnotic Bond 8 ml, Hypnotic White (#13) 8ml, Hypnotic Transparent Pink (#67) 8ml, Hypnotic Top 8 ml



BIRD 4X8ML





# Hypnotic BASIC BRILLBIAD

# HYPNOTIC GEL&LAC STARTER KIT

You can try the special base, top and the favorite