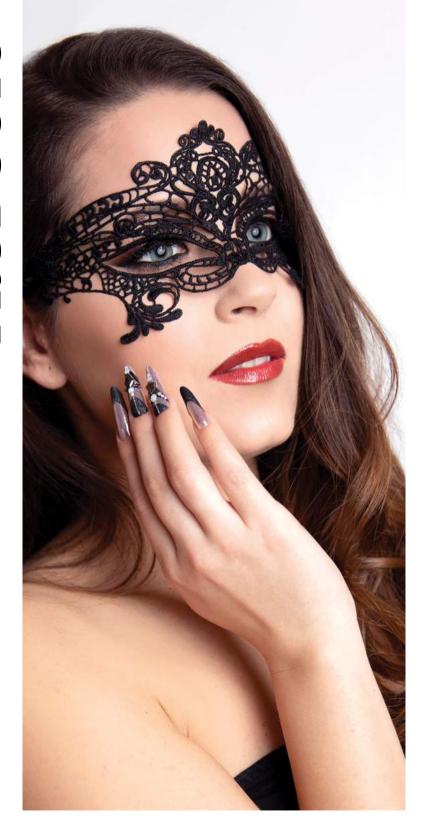

# NEW BRILLBIRD PRODUCTS



# NO FILE BUILDER GEL

**GEL OF FILE-FREE TECHNIQUES** 

Our new builder gel, developed for the file-free technique and filling makes everyday work easier. Ideal for short salon nails. Great adhesion, fracture-free and it does not heat the nails. A slight purplish shade is perfectly clear, it will be fully transparent after curing. Naturally, it can't be used only for file-free techniques.

#### Advantages:

- for file-free technique
- great adhesion
- doesn't heat
- ideal for salon nails

#### Cure time:

2-3 minutes in UV 1 minute in LED

> 15ml 50ml







# MANI GEL EXTRA **NEW COLORED BASES**

Our family of strengthening gel lacs meet the latest needs as an improved version of the much-loved Mani gels. The super feature of Mani Gel Extra is that it cures well even without Bond gel,