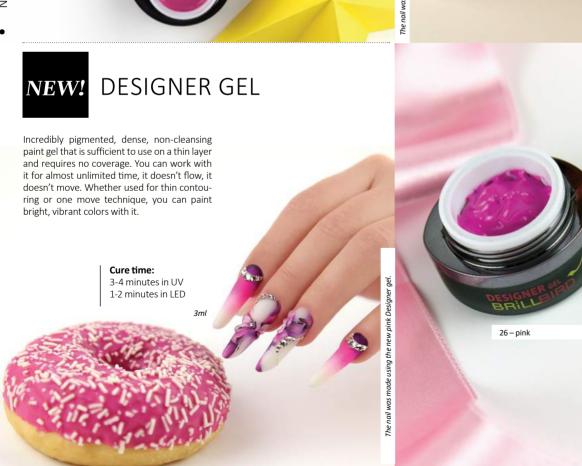

# DESIGNER GEL

NAIL ART GEL

Incredibly high pigmentation, dense, cleansing free paint gel. It covers in a very thin layer too. You can work with it for (almost) an unlimited time, doesn't flow, doesn't move. Vivid, powerful colors even for contouring or one Move technique. UV / Led system. Available in 21 colors.

#### Cure time:

UV lamp 3-4 min LED lamp 1-2 min