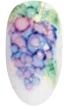

# **NEW!** AQUARELL PALETTE

In our 12-piece palette, we selected the basic colors that are essential for painting aerial aquarelle patterns. Our educators have carefully selected the contents of the kit to be sure to bring joy and success to any nail artist. The velvety, oily paints can be used diluted with a little water. In a practical, well-sealed kit, the paints stay in place even when traveling.

# AQUARELL PALETTE NEW!

You can find every essential color for creating light aquarell patterns in this 12 pcs kit. The colors were carefully gathered by our educators in order to bring pleasure and joy to every nail tech. Recommended to use with a touch of water. There is no leftover product from the bottle, you can use all of the material from the box.