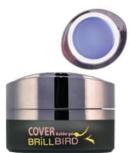

 $\Box$ 

 $\frac{1}{1}$ 

В

エ

 $\circ$ 

Z

 $\simeq$ 

The nail was made using Cover Builder Gel and Desianer ael white.

# **COVER BUILDER GEL**

#### **GEL IN THE COLOR OF NAIL BED**

PERFECT FOR NAIL BED ENHANCEMENT

Natural nail bed color, dense gel developed for refill. Covers perfectly at the zone of the smile line, meanwhile near the cuticles it is transparent. Perfect for nail bed enhancement. You can fill the regrowth area in one step, in full thickness.

Ideal for refill and sculpting!