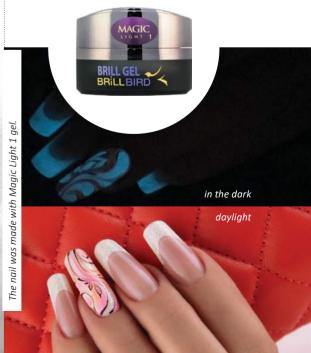

# MAGIC LIGHT GEL

**UNIQUE EFFECT** 

Unique effect by BrillBird. These color gels are available in 2 versions: moderate with small micas, and one with larger micas. Cover the whole nail surface, or create the free edge with it. in the daytime your client can appear with a moderate set of nails, but at night everyone will be staring at her nails.

MAGIC LIGHT GELS PHOSPHORESCE AND GLOW IN THE DARK, SO OUR CLIENTS BECOME THE QUEEN OF THE BALL.

Stir it before using it, in every case!

#### Cure time:

UV lamp 3 min LED lamp 2 min

BB tip: In order to reach a more special effect, paint patterns with Brush& Go Gel on its surface, which won't glow in the dark, but the pattern can be seen.

5ml

The nail was made with 3D gel and Magic 8 powder.

Rillbird

 $\Box$ 