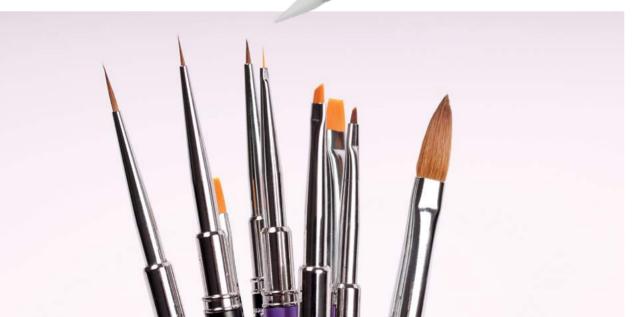

and thin tip. you can easily create energetic lines at gel and acryl painting.



Affordable but top quality nail art brush with natural hair especially for acyrlic designs.

#### NAIL ART-LINE BRUSH

Acrylic nail art brush for lines, for contours and shadows, sharp-tipped brush.

#### GEL 4 BRUSH

For sculpting white free edge, decoration with a shorter handle.

#### **GEL 6 BRUSH**

For gel sculpting with a shorter handle.





The nail was made on a base of gel with GoGl 53 gellac.

# **BRUSH KITS**

# **DECORATION BRUSH KIT**

12 different types of decorative brushes for different line thicknesses. almost found in all appropriate forms of synthetic gel brush technique, in addition to super affordable price.





3 brushes with 5 different heads. For 3D forming gel and chrome powder.



# PROFESSIONAL METAL TOOLS

FROM STAINLESS STEEL



BRİLLBIRD

Σ  $\simeq$ 

0

30 pcs

300 pcs

30 pcs 200 pcs

cial shape. new generation form that has been developed for parallel or new nail shapes (Stiletto, long Pipe, edge). 100% BrillBird quality guarantee. Made in USA.







BB DOUBLE-WINGED FORM

This double wing form satisfies everybody from salon workers to professional

competitors with its new, ideal shape and reliability. Besides its excellent adhesion

ability, due to its rigidity and the special paper, it keeps its curve perfectly, won't

Strengthened double winged form, made of reinforced material. ideal for bended

nail shapes, roller shape can easily sculpted. Contain the graphic of double winged

form with the guide lines which help cutting of the smile line's negativ