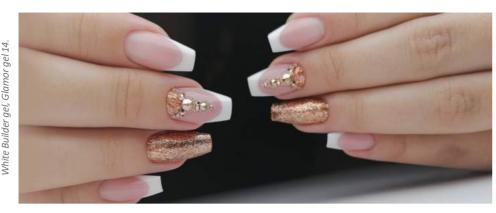

エ

Z

e using Bouncy Dark gel, gel, Glamor gel 14. nail was made u White Builder go

# WHITE BUILDER GEL

TOTAL COVER FOR THE PERFECT SMILE LINE

What makes this white builder gel unique besides the ideal density and shadow free texture is the maximum amount of pigment content.