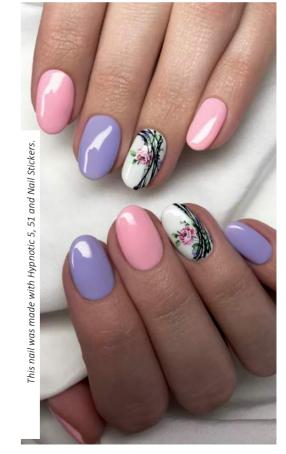

# HYPNOTIC DIAMOND GEL&LAC

REFLECTIVE EFFECT

So much brilliance has never been hidden in a jar! Our super shiny Hypnotic gel & lacs will be the hits of the summer. They shine well in daylight, but you can experience the real diamond effect in extra light.

Angelically soft pastel colors and a little glitter hidden in 4 jars.

#### A készlet tartalma:

Hypnotic gel&lac 133, 134, 135, 136

4x8ml

Tropical vibe, exploding wild colors, breathtaking vibration in one set.