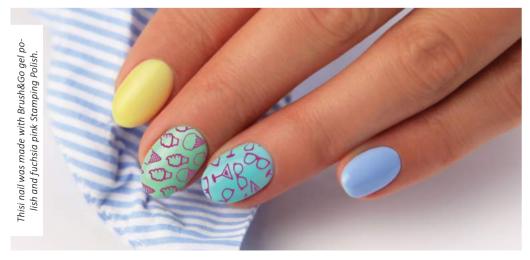

# BRUSH&GO GEL

"JUST APPLY AND GO" COLOR GELS

COVERS PERFECTLY IN ONE LAYER

PERFECT CHOICE FOR GEL DECORATIONS

**CLEANSING FREE** 

THE BRUSH&GO GELS DUE TO THEIR ULT-RA-HIGH PIGMENT CONTENT COVERS PER-FECTLY IN ONE LAYER, AND CURE SHINY, SO THERE IS NO NEED FOR CLEANSING AND SHINE GEL!

CREATE AMAZING NAILS FOR YOUR CLIENTS, WITH 2/3 LESS TIME AND MATERIAL USAGE! CHOOSE THE BRUSH&GO FAMILY OF BRILLBIRD!

we can replace the 2 layers of color gels, plus the top shine with one layer of brush&go gel. we do not have to cure the nails layer by layer, and cleanse them at the end of the process. we can suggest our brush&go color gels not only for creating a colorful free edge and complete coverage, but they are also perfect for gel decorations.

#### Cure time:

UV lamp 2 min LED lamp 1-2 min

GO 1 GO 3 GO 4 GO 5 GO 18 GO 19 GO 20 GO 22 GO 27 GO 29 GO 31 GO 32 GO 34 GO 37 GO 38 GO 39 GO 40 GO 44 GO 42 GO 43 GO 45 GO 46 GO 48 GO 49 GO 53 GO 50 GO 51 GO 54 GO 55 GO 56 GO 57 GO 58 GO 60 GO 61 GO 63 GO 64 GO 70 GO 66 GO 67 GO 68 GO 69 GO 71 GO 72 GO 73 GO 76 GO 77 GO 78 GO 79 GO 80 GO 75 GO 82 GO 83 GO 84 GO 85 GO 86 GO 87 GO 88 GO 89 GO 92 GO 93 GO 91 GO 94 GO 95