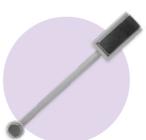

# CAT EYE STYLING MAGNET

#### **PATTERNS IN NEW STYLE**

Use the Extra Cat Eye magnet, which has a thick, reinforced magnet to create perfect patterns. At the end of the magnet's handle, there is an extra small round magnet for even more special patterns.

# EXTRA CAT EYE MAGNET

Use our Cat Eye magnet to create new patterns. It's twice thicker than the traditional Cat Eye magnet, you can create more powerful patterns. On the other end of the magnet, with the small round magnet you can create more

BB tip: hold the magnet (from above) close to the nails, in a bit diagonal position. Don't move the magnet for 10 seconds. Then lift the magnet vertically.