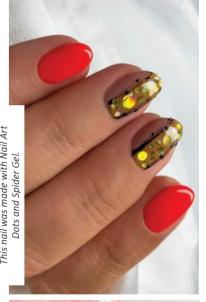

# NEW! EFFECT TOP COAT **FINE GLOSSY TOP**

Tiny glitter color-changing top coat in 3 color variants: golden, turquoise, pink. Can be used on the entire surface or only as a pattern, also on gel lacs and built nails. Non-cleansing.

turauoise