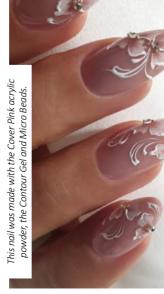

 $\Box$ 

 $\frac{1}{1}$ 

В

エ

 $\circ$ 

Z

 $\simeq$ 

The nail was made using Cover Builder Gel and Desianer ael white.