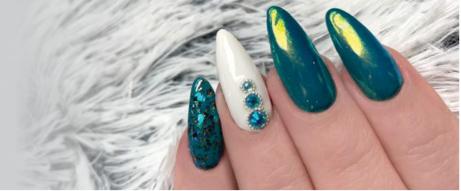

G NATUAL NAIL STRENGTHENING GEL

- Protects, keeps the natural nails shiny and flexible for 2 weeks
- Contains keratin, which is the main component of the nail, and it makes it stronger
- Can be removed easily, in 15 mins
- One layer is enough, no cleansing
- Apply and cure (it cures even for sunlight) and you can go!
- Perfect for man manicure
- Dense consistency

Strengthening for weak nails - shield protection

BB tip: use it for French nails, for substitute transparent!

#### Cure time:

2 mins in UV lamp 30 secs in LED lamp

15ml



# NEW! EFFECT TOP COAT **FINE GLOSSY TOP**

Tiny glitter color-changing top coat in 3 color variants: golden, turquoise, pink. Can be used on the entire surface or only as a pattern, also on gel lacs and built nails. Non-cleansing.











turauoise







# TOP MANI GEL

**CLEANSING TRANSPARENT, SOAK-OFF TOP GEL** 

It is able to get the movement of your own nails flexibly, well-adhering, top gel. Acryl Remover can penetrate the modified large molecular structure, so the material can be gently dissolved without filing.

#### Advantages:

- gives high shine to the nails
- great flexibility and abrasion resistance
- ideal over gel&lacs and mani gels

#### Cure time:

3 mins in UV 1-2 mins in LED

15ml



# **GEL&LAC TOP**

**TOP GEL** 

SOAK-OFF, YET DURABLE

Transparent, very glossy Gel & Lac top gel for protect colored material.

#### Advantages:

- durable and flexible
- it does not make the dark colors blue

#### Cure time:

2 min in UV 1-2 min in LED

15ml



# TOP FINISH GEL

**CLEANSING – APPLIED THICKLY, NON-YELLOWING** 

The shin