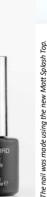

# NEW! MATT SPLASH TOP BLACK

SUPER SPECTACULAR SPLASH EFFECT

A matte top gel enriched with tiny black flakes of different sizes and shapes. It cures to matte in 1 minute but can be made shiny with an extra layer of Extra top. It has a more solid "splashed" effect in 1 layer, a stronger / denser effect in two layers. Shake the bottle before use!

**NON-CLEANSING** SOAK-OFF **FLEXIBLE** 

#### Cure time:

2 minutes in UV 1 minute in LED

Play with the effects! Tiny glitter color-changing top coat in 3 color variants: golden, turquoise, pink. Can be used on the entire surface or only as a pattern, also on gel lacs and built nails. Non-cleansing.