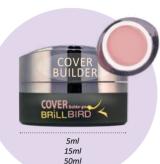

# **COVER BUILDER GEL**

#### **GEL IN THE COLOR OF NAIL BED**

PERFECT FOR NAIL BED ENHANCEMENT

Natural nail bed color, dense gel developed for refill. Covers perfectly at the zone of the smile line, meanwhile near the cuticles it is transparent. Perfect for nail bed enhancement. You can fill the regrowth area in one step, in full thickness.

Ideal for refill and sculpting!

#### Cure time:

3 minutes in UV lamp 2 minutes in LED lamp

#### Pinch time:

30-35 secs in UV lamp 20-25 secs in LED lamp