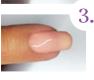

# NO FILE BUILDER GEL

#### THE GEL OF THE FILE FREE FILLING

Our new builder gel, developed for the file-free technique and filling which is popular and makes everyday work easier. Ideal for short salon nails. It is characterized by great adhesion, fracture-free and does not heat. Slightly purple gel, which becomes completely transparent after curing. It cannot be bent. Of course, it can't just be used exclusively for file-free technique.

#### Advantages:

- -for file-free technique
- -great adhesion
- -doesn't heat
- -ideal for salon nails

#### Cure time:

2-3 minutes in UV 1 minute LED