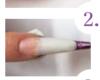

# ACRYLIC BABYBOOMER STEP BY STEP

Prepair the natural nail with buffer. After that, apply some Spray Prep and acid-free Primer2.

After applying the form, make a transition with Latte acrylic builder powder.

Cover the nailbed with an acrylic powder which has a similar color as the nailbed.

Make the surface even and smooth with the Clear powder.

After shaping and filing, apply a layer of Extra Top Gel.

В

BIRD

BRILL