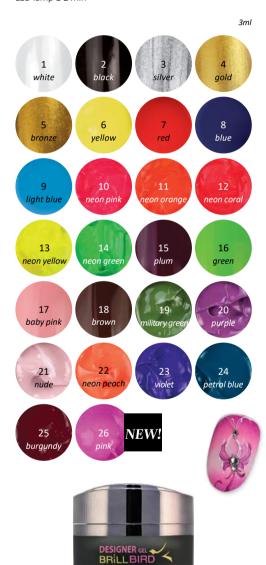

# DESIGNER GEL

NAIL ART GEL

Incredibly high pigmentation, dense, cleansing free paint gel. It covers in a very thin layer too. You can work with it for (almost) an unlimited time, doesn't flow, doesn't move. Vivid, powerful colors even for contouring or one Move technique. UV / Led system. Available in 21 colors.

#### Cure time:

UV lamp 3-4 min LED lamp 1-2 min